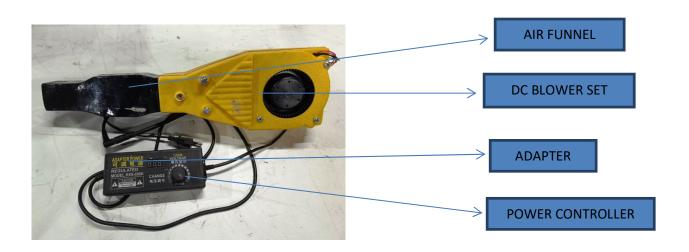

|
| WARRANTY                         | 1 YEAR                                                                                          |
| TRANSPORTATION & COURIER CHARGES | CUSTOMER SCOPE                                                                                  |
| COST                             | INR 30,000/-                                                                                    |
| PRICE                            | EX FACTORY PRICE                                                                                |
| PAYMENT TERMS                    | 100% ADVANCE                                                                                    |

## **MODEL NO:6 (STOVE FULL SET):**





## **BLOWER WITH AIR FUNNEL & ADAPTER:**