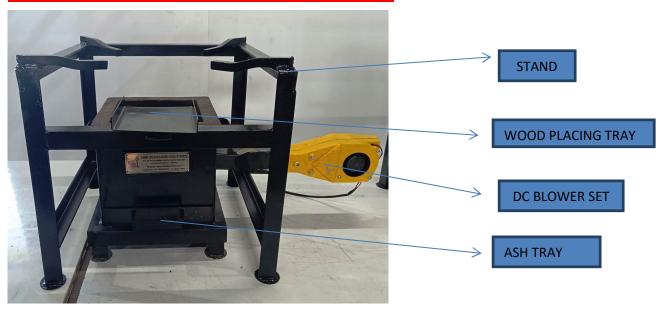

|
| WARRANTY                         | 1 YEAR                                                                                          |
| TRANSPORTATION & COURIER CHARGES | CUSTOMER SCOPE                                                                                  |
| COST                             | INR 30,000/-                                                                                    |
| PRICE                            | EX FACTORY PRICE                                                                                |
| PAYMENT TERMS                    | 100% ADVANCE                                                                                    |

## **MODEL NO:6 (STOVE FULL SET):**





## **BLOWER WITH AIR FUNNEL & ADAPTER:**