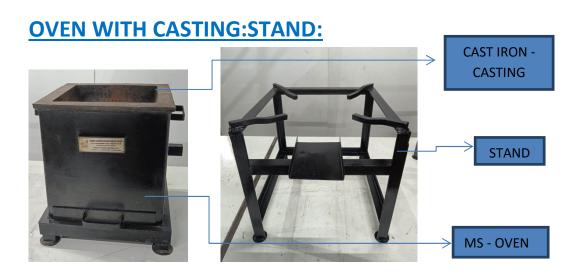

## **SPECIFICATIONS:**

| PART NUMBER                      | SS25                                                                                            |
|----------------------------------|-------------------------------------------------------------------------------------------------|
| ITEM DESCRIPTION                 | SMART WOOD FURNACE STOVE                                                                        |
| DIMENSION - OVEN (LXWXH IN CM)   | 30 X 30 X 41.5                                                                                  |
| DIMENSION - STAND (LXWXH IN CM)  | 55 X 55 X 55                                                                                    |
| WEIGHT                           | 80 KGS                                                                                          |
| SUB PARTS FOR 1 SET              | OVEN WITH CASTING, STAND,<br>BLOWER WITH CAP AND<br>CONNECTOR, ADAPTER WITH<br>POWER CONTROLLER |
| DESIGN                           | OVEN - SQUARE TYPE                                                                              |
| RICE CAPACITY                    | 23 - 35 KGS                                                                                     |
| BLOWER TYPE                      | DC                                                                                              |
| BLOWER POWER CAPACITY            | 12V - 36W                                                                                       |
| WARRANTY                         | 1 YEAR                                                                                          |
| TRANSPORTATION & COURIER CHARGES | CUSTOMER SCOPE                                                                                  |
| COST                             | INR 30,000/-                                                                                    |
| PRICE                            | EX FACTORY PRICE                                                                                |
| PAYMENT TERMS                    | 100% ADVANCE                                                                                    |