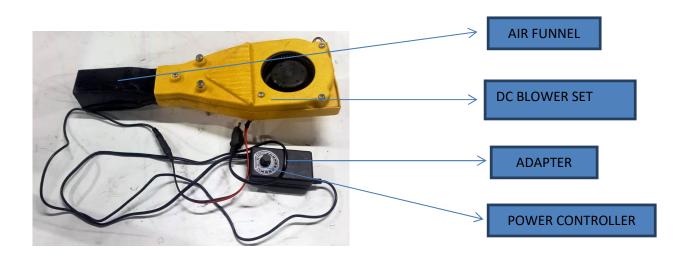

|
| WARRANTY                         | 6 MONTHS                                                                                |
| TRANSPORTATION & COURIER CHARGES | CUSTOMER SCOPE                                                                          |
| COST                             | INR 15,500/-                                                                            |
| PRICE                            | EX FACTORY PRICE                                                                        |
| PAYMENT TERMS                    | 100% ADVANCE                                                                            |

## **MODEL NO:4 (STOVE FULL SET):**



#### **OVEN WITH CASTING:STAND:**



#### **BLOWER WITH AIR FUNNEL & ADAPTER:**