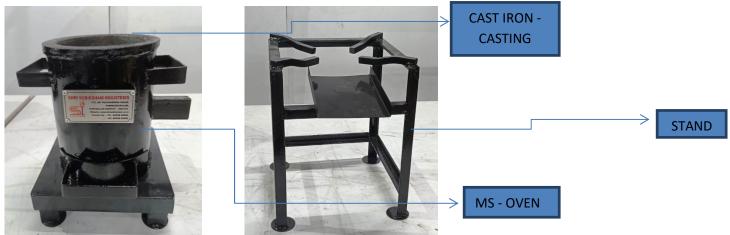

12V - 18W                                                                               |
| WARRANTY                         | 6 MONTHS                                                                                |
| TRANSPORTATION & COURIER CHARGES | CUSTOMER SCOPE                                                                          |
| COST                             | INR 15,500/-                                                                            |
| PRICE                            | EX FACTORY PRICE                                                                        |
| PAYMENT TERMS                    | 100% ADVANCE                                                                            |

## **MODEL NO:4 (STOVE FULL SET):**



#### **OVEN WITH CASTING:STAND:**



#### **BLOWER WITH AIR FUNNEL & ADAPTER:**