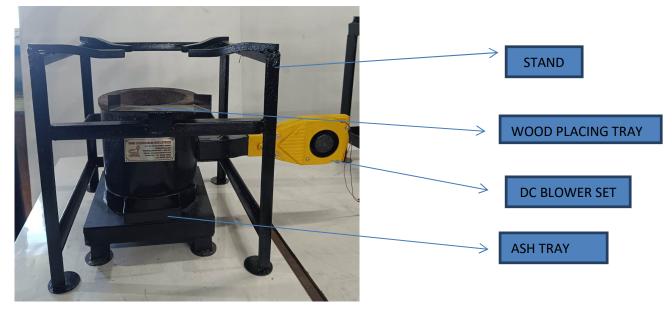

| BLOWER POWER CAPACITY            | 12V - 18W                                                                               |
| WARRANTY                         | 6 MONTHS                                                                                |
| TRANSPORTATION & COURIER CHARGES | CUSTOMER SCOPE                                                                          |
| COST                             | INR 15,500/-                                                                            |
| PRICE                            | EX FACTORY PRICE                                                                        |
| PAYMENT TERMS                    | 100% ADVANCE                                                                            |

## **MODEL NO:4 (STOVE FULL SET):**



#### **OVEN WITH CASTING:STAND:**



#### **BLOWER WITH AIR FUNNEL & ADAPTER:**