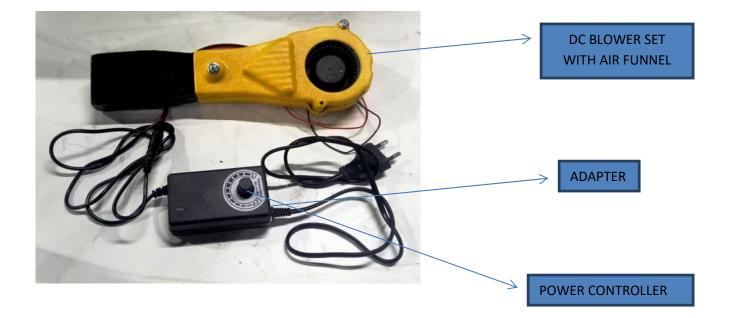

|
| TRANSPORTATION & COURIER CHARGES   | CUSTOMER SCOPE                                                                                                              |
| COST                               | INR 7,000/-                                                                                                                 |
| PRICE                              | EX FACTORY PRICE                                                                                                            |
| PAYMENT TERMS                      | 100% ADVANCE                                                                                                                |



## **BLOWER WITH CAP & CONNECTOR& ADAPTER:**