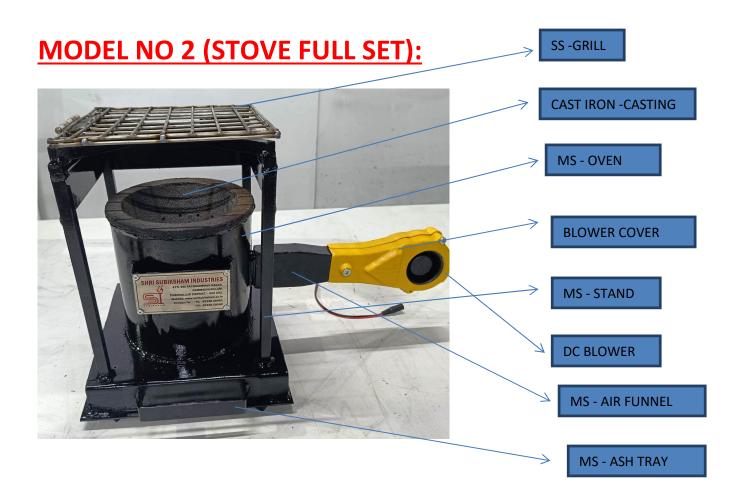

## **MODEL NO: 2(SS06)**

## **SPECIFICATIONS:**

| PART NUMBER                        | SS06                                                                                                                        |
|------------------------------------|-----------------------------------------------------------------------------------------------------------------------------|
| ITEM DESCRIPTION                   | SMART WOOD FURNACE STOVE                                                                                                    |
| DIMENSION - OVEN (DXH in CM)       | 17 X 19                                                                                                                     |
| DIMENSION OF PRODUCT (LXWXH in CM) | 280X250X330                                                                                                                 |
| WEIGHT                             | 15.0 KGS                                                                                                                    |
| SUB PARTS FOR 1 SET                | OVEN WITH CASTING INCLUDE<br>STAND WITH SS GRILL, BLOWER<br>WITH COVER AND AIR FUNNEL,<br>ADAPTER WITH POWER<br>CONTROLLER. |
| DESIGN                             | OVEN - ROUND TYPE                                                                                                           |
| RICE CAPACITY                      | 3 ~ 5 KGS                                                                                                                   |
| BLOWER TYPE                        | DC                                                                                                                          |
| BLOWER POWER CAPACITY              | 12V -7.5W                                                                                                                   |
| WARRANTY                           | 6 MONTHS                                                                                                                    |
| TRANSPORTATION & COURIER CHARGES   | CUSTOMER SCOPE                                                                                                              |
| COST                               | INR 7,000/-                                                                                                                 |
| PRICE                              | EX FACTORY PRICE                                                                                                            |
| PAYMENT TERMS                      | 100% ADVANCE                                                                                                                |