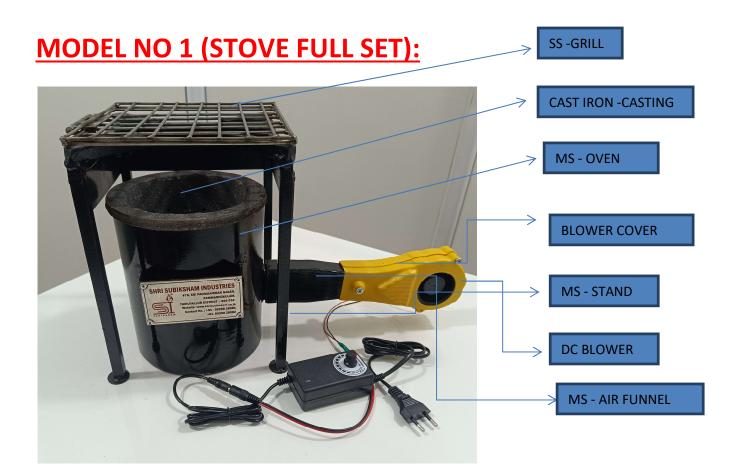

## **SPECIFICATIONS:**

| PART NUMBER                      | SS05                                                                                                                        |
|----------------------------------|-----------------------------------------------------------------------------------------------------------------------------|
| ITEM DESCRIPTION                 | SMART WOOD FURNACE STOVE                                                                                                    |
| DIMENSION - OVEN (DXH in CM)     | 17 X 19                                                                                                                     |
| DIMENSION - STAND (LXWXH in CM)  | 20X20X26.5                                                                                                                  |
| WEIGHT                           | 10.0 KGS                                                                                                                    |
| SUB PARTS FOR 1 SET              | OVEN WITH CASTING INCLUDE<br>STAND WITH SS GRILL, BLOWER<br>WITH COVER AND AIR FUNNEL,<br>ADAPTER WITH POWER<br>CONTROLLER. |
| DESIGN                           | ROUND TYPE - OVEN                                                                                                           |
| RICE CAPACITY                    | 2.5 KGS                                                                                                                     |
| BLOWER TYPE                      | DC                                                                                                                          |
| BLOWER POWER CAPACITY            | 12V -7.5W                                                                                                                   |
| WARRANTY                         | 6 MONTHS                                                                                                                    |
| TRANSPORTATION & COURIER CHARGES | CUSTOMER SCOPE                                                                                                              |
| COST                             | INR 5,500/-                                                                                                                 |
| PRICE                            | EX FACTORY PRICE                                                                                                            |
| PAYMENT TERMS                    | 100% ADVANCE                                                                                                                |