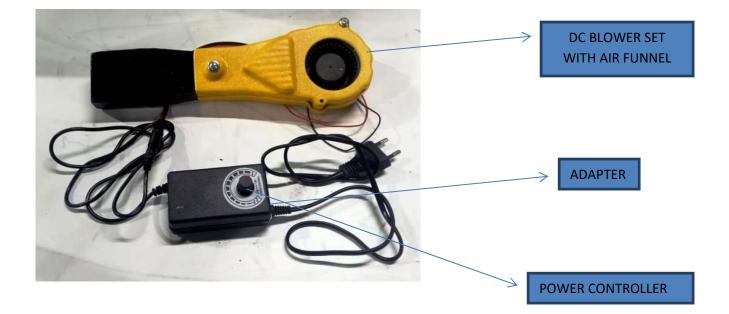

|
| TRANSPORTATION & COURIER CHARGES | CUSTOMER SCOPE                                                                                                              |
| COST                             | INR 5,500/-                                                                                                                 |
| PRICE                            | EX FACTORY PRICE                                                                                                            |
| PAYMENT TERMS                    | 100% ADVANCE                                                                                                                |



## **BLOWER WITH CAP & CONNECTOR& ADAPTER:**