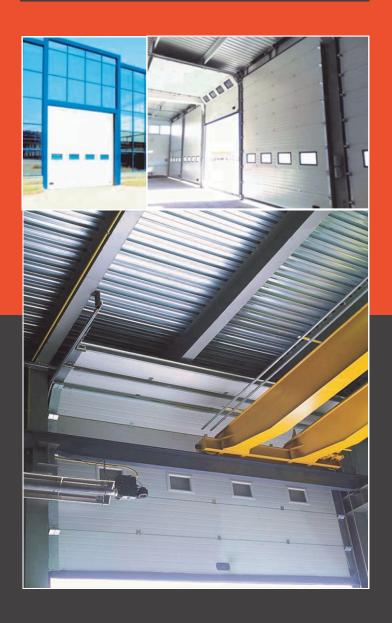

# OVERHEAD SECTIONAL DOORS

Overhead sectional doors slide up over the opening and under the roof when activated, thus leaving free space in and around the door opening.

Perfect for industrial and residential garages and with a wide range of opening styles and panels, we can provide the perfect doors to suit your requirements.

With a wide range of available configurations, our overhead sectional doors are suited to various sectors, applications and requirements.

Standard Panel

Smooth Panel

Aluminium Panel

Full-vision Panel

PVC Covered Panel