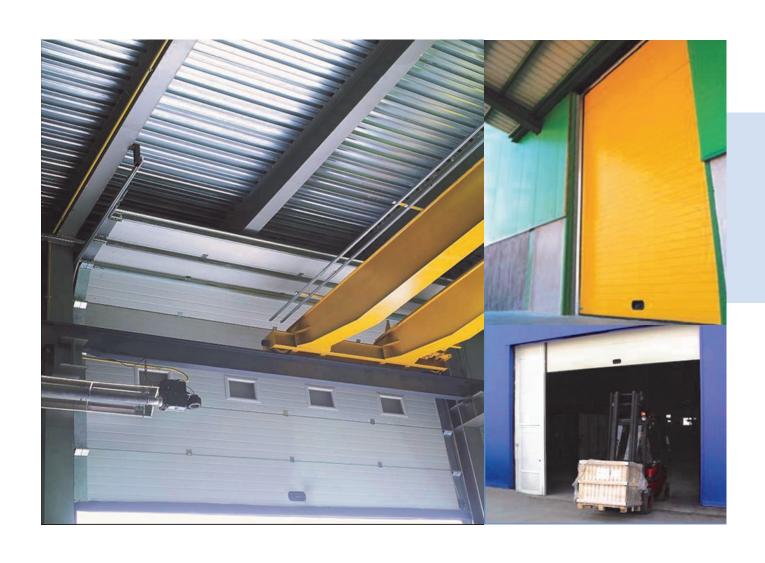

# OVERHEAD SECTIONAL DOORS

Overhead sectional doors slide up over the opening and under the roof when activated, thus leaving free space in and around the door opening.

Perfect for industrial and residential garages and with a wide range of opening styles and panels, we can provide the perfect doors to suit your requirements.

With a wide range of available configurations, our overhead sectional doors are suited to various sectors, applications and requirements.

Standard Panel

Smooth Panel

Aluminium Panel

Full-vision Panel

PVC Covered Panel