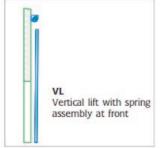

# OVERHEAD SECTIONAL DOORS

Overhead sectional doors slide up over the opening and under the roof when activated, thus leaving free space in and around the door opening.

Perfect for industrial and residential garages and with a wide range of opening styles and panels, we can provide the perfect doors to suit your requirements.