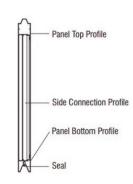

With a wide range of available configurations, our overhead sectional doors are suited to various sectors, applications and requirements.

Standard Panel

Smooth Panel

Aluminium Panel

Full-vision Panel

PVC Covered Panel

#### Standard Colour

RAL 9002

Spring break safety system

Cable break safety system

Windows

**Insulation Solutions** 

**Bottom Weatherseals** 

Top Weatherseals