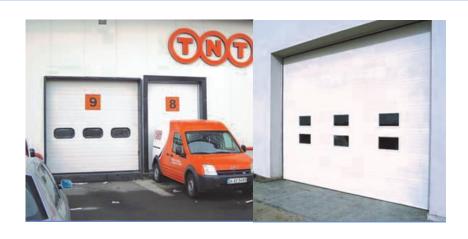

# OVERHEAD SECTIONAL DOORS

Overhead sectional doors slide up over the opening and under the roof when activated, thus leaving free space in and around the door opening.

Perfect for industrial and residential garages and with a wide range of opening styles and panels, we can provide the perfect doors to suit your requirements.