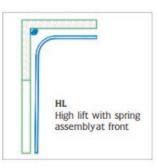

# OVERHEAD SECTIONAL DOORS

Overhead sectional doors slide up over the opening and under the roof when activated, thus leaving free space in and around the door opening.

Perfect for industrial and residential garages and with a wide range of opening styles and panels, we can provide the perfect doors to suit your requirements.

With a wide range of available configurations, our overhead sectional doors are suited to various sectors, applications and requirements.

Standard Panel

Smooth Panel

Aluminium Panel

Full-vision Panel

PVC Covered Panel