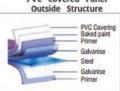

#### Standard Colour

RAL 9002

Spring break safety system

Cable break safety system

Windows

**Insulation Solutions** 

**Bottom Weatherseals** 

Top Weatherseals