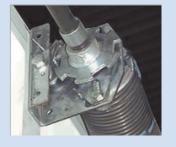

#### Standard Colour

RAL 9002

Spring break safety system

Cable break safety system

Windows

**Insulation Solutions** 

**Bottom Weatherseals** 

Top Weatherseals