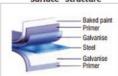

#### Standard Colour

RAL 9002

Spring break safety system

Cable break safety system

Windows

**Insulation Solutions** 

**Bottom Weatherseals** 

Top Weatherseals