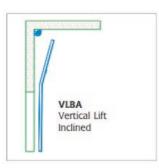

# OVERHEAD SECTIONAL DOORS

Overhead sectional doors slide up over the opening and under the roof when activated, thus leaving free space in and around the door opening.

Perfect for industrial and residential garages and with a wide range of opening styles and panels, we can provide the perfect doors to suit your requirements.

With a wide range of available configurations, our overhead sectional doors are suited to various sectors, applications and requirements.

Standard Panel

Smooth Panel

Aluminium Panel

Full-vision Panel

PVC Covered Panel