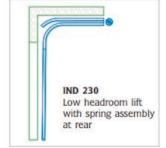

# OVERHEAD SECTIONAL DOORS

Overhead sectional doors slide up over the opening and under the roof when activated, thus leaving free space in and around the door opening.

Perfect for industrial and residential garages and with a wide range of opening styles and panels, we can provide the perfect doors to suit your requirements.