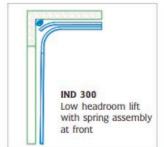

# OVERHEAD SECTIONAL DOORS

Overhead sectional doors slide up over the opening and under the roof when activated, thus leaving free space in and around the door opening.

Perfect for industrial and residential garages and with a wide range of opening styles and panels, we can provide the perfect doors to suit your requirements.

With a wide range of available configurations, our overhead sectional doors are suited to various sectors, applications and requirements.

Standard Panel

Smooth Panel

Aluminium Panel

Full-vision Panel

PVC Covered Panel