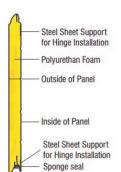

#### Standard Colour

RAL 9002

Spring break safety system

Cable break safety system

Windows

**Insulation Solutions** 

**Bottom Weatherseals** 

Top Weatherseals