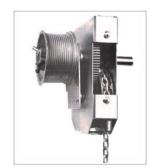

#### Standard Colour

RAL 9002

Spring break safety system

Cable break safety system

Windows

**Insulation Solutions** 

**Bottom Weatherseals** 

Top Weatherseals