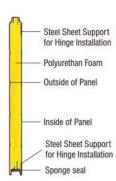

#### Standard Colour

RAL 9002

Spring break safety system

Cable break safety system

Windows

**Insulation Solutions** 

**Bottom Weatherseals** 

Top Weatherseals

Door Handles

Switching

Manual Switching

Slide Bolts

Motorized Switching

Rectangular Windows

Side Weatherseals