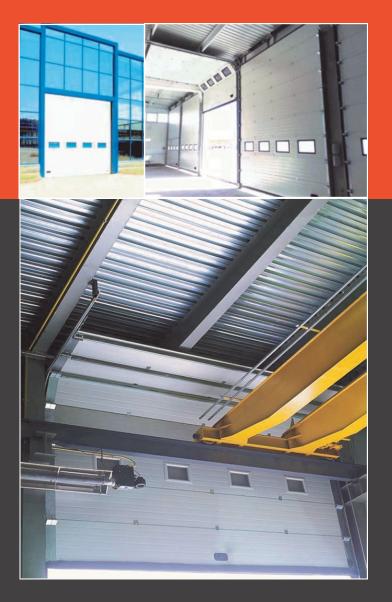

# OVERHEAD SECTIONAL DOORS

Overhead sectional doors slide up over the opening and under the roof when activated, thus leaving free space in and around the door opening.

Perfect for industrial and residential garages and with a wide range of opening styles and panels, we can provide the perfect doors to suit your requirements.

With a wide range of available configurations, our overhead sectional doors are suited to various sectors, applications and requirements.

Standard Panel

Smooth Panel

Aluminium Panel

Full-vision Panel

PVC Covered Panel