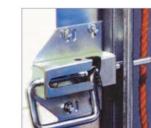

#### Standard Colour

RAL 9002

Spring break safety system

Cable break safety system

Windows

**Insulation Solutions** 

**Bottom Weatherseals** 

Top Weatherseals