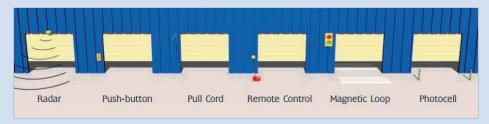

## **Entry Control Choices**

Wicket Door

Wicket door incorporated

External wicket door

Folding Doors and Loading Systems