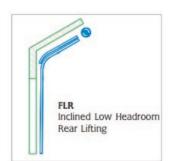

# OVERHEAD SECTIONAL DOORS

Overhead sectional doors slide up over the opening and under the roof when activated, thus leaving free space in and around the door opening.

Perfect for industrial and residential garages and with a wide range of opening styles and panels, we can provide the perfect doors to suit your requirements.

With a wide range of available configurations, our overhead sectional doors are suited to various sectors, applications and requirements.

Standard Panel

Smooth Panel

Aluminium Panel

Full-vision Panel

PVC Covered Panel