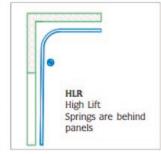

# OVERHEAD SECTIONAL DOORS

Overhead sectional doors slide up over the opening and under the roof when activated, thus leaving free space in and around the door opening.

Perfect for industrial and residential garages and with a wide range of opening styles and panels, we can provide the perfect doors to suit your requirements.