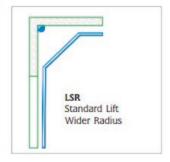

# OVERHEAD SECTIONAL DOORS

Overhead sectional doors slide up over the opening and under the roof when activated, thus leaving free space in and around the door opening.

Perfect for industrial and residential garages and with a wide range of opening styles and panels, we can provide the perfect doors to suit your requirements.