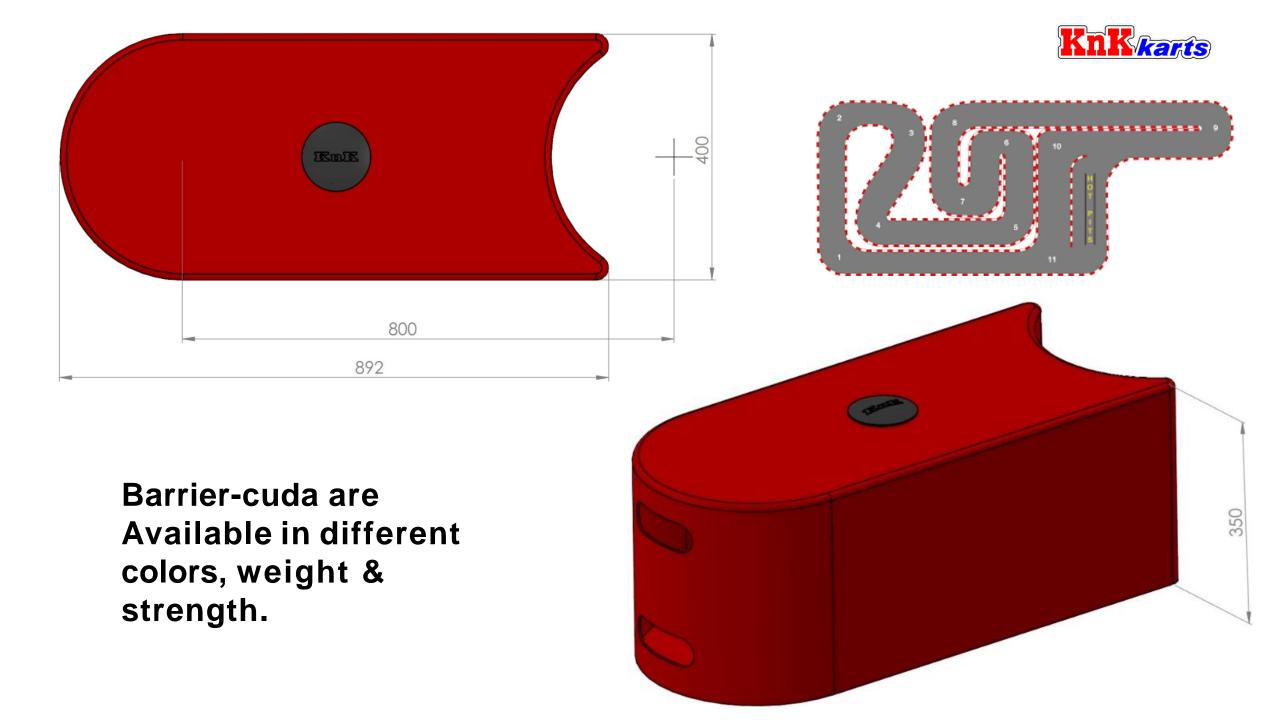

These barriers are suitable for dirt karting tracks, rental go karting tracks, racing tracks & other applications.

The Barrier-cuda can be ordered in different strengths (weight) and personalized colors as per the client's requirements. They are quick and easy to assemble and reposition depending on changes to the track layout.

•There are lots of advantages with using the Barrier-Cuda trackside barrier system — made from UV stabilized, splinter-proof impact resisting, flexible molded plastic. It offers safe displacement and prevents "bounce-back" of a kart into the path of other karts, the impact resistance can be adjusted by increasing or decreasing the ballast in each individual barrier. Hard, low friction deflector plates are available as optional extras to fit to barriers at accidents prone sections of the track, to improve safety and strength.

•Barrier interlinking permits lengths of barrier chains to be adjusted to suit the track and conditions. It is completely sealed and does not retain water, so mosquitos don't have a place to breed in it. It lends an appealing colorful and neat look to the track, different color barriers are available on special request. The flat sides provide an attractive place to display advertisements of sponsors.