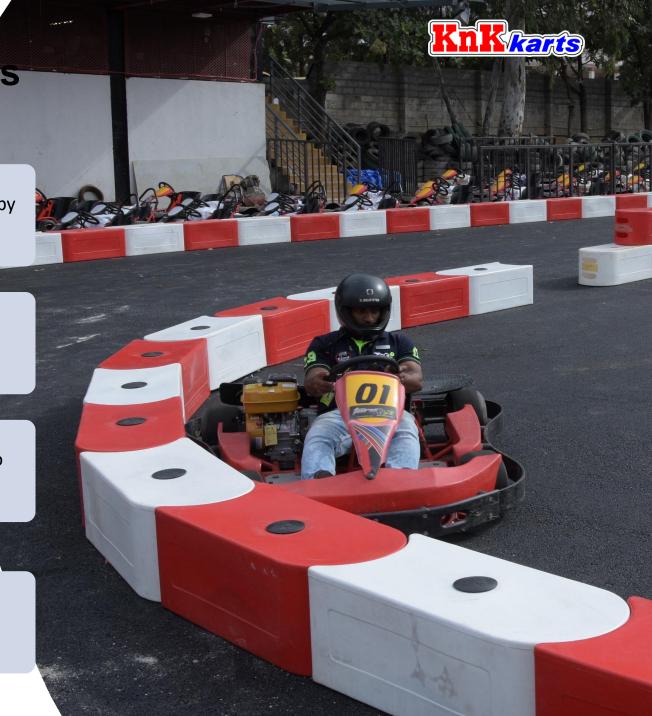

These barriers are suitable for dirt karting tracks, rental go karting tracks, racing tracks & other applications.

The Barrier-cuda can be ordered in different strengths (weight) and personalized colors as per the client's requirements. They are quick and easy to assemble and reposition depending on changes to the track layout.

•There are lots of advantages with using the Barrier-Cuda trackside barrier system — made from UV stabilized, splinter-proof impact resisting, flexible molded plastic. It offers safe displacement and prevents "bounce-back" of a kart into the path of other karts, the impact resistance can be adjusted by increasing or decreasing the ballast in each individual barrier. Hard, low friction deflector plates are available as optional extras to fit to barriers at accidents prone sections of the track, to improve safety and strength.

•Barrier interlinking permits lengths of barrier chains to be adjusted to suit the track and conditions. It is completely sealed and does not retain water, so mosquitos don't have a place to breed in it. It lends an appealing colorful and neat look to the track, different color barriers are available on special request. The flat sides provide an attractive place to display advertisements of sponsors.