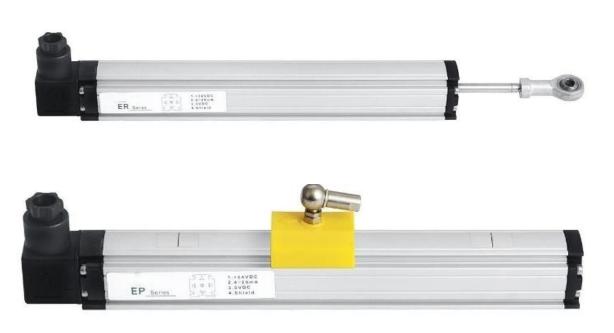

### **Features:**

- All-in-one design, durable and economical
- The best choice to replace electronic ruler and LVDT
- Non-contact measurement with robust push-pull rod that never wears out
- Absolute position output, no need to return to zero
- Nonlinearity, less than ±0.05% of full scale
- Repeatability, better than ±0.002% of full scale

### **Part List**