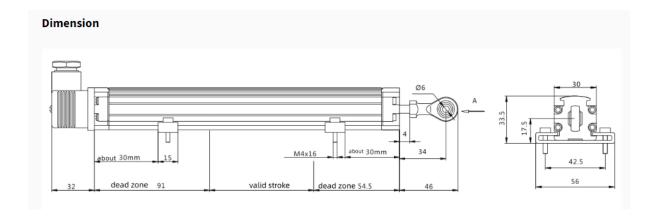

# **Technical parameter**

| Measuring range       | 50~1500mm                                                            |
|-----------------------|----------------------------------------------------------------------|
|                       |                                                                      |
| Operating Voltage     | 24VDC (-15/+20%) overvoltage protection, reverse polarity protection |
| output signal         | 4 ~ 20mA,, 0 ~ 10Vdc, 0 ~ 5Vdc                                       |
| Performance           | Non-linearity < ±0.05%F.S., repeatability < ±0.002%F.S.              |
| Resolution            | 16-bit D/A                                                           |
| Operating temperature | - 40°C ~ +85°C                                                       |
| Stem material         | Aluminum alloy                                                       |
| Protection class      | IP65                                                                 |
| Installation method   | External installation, fixed clip (M5*20 screw)                      |
| Way out               | Hirschmann plug                                                      |