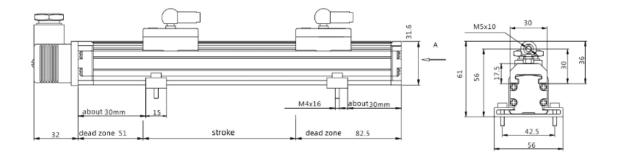

# **Technical parameter**

| Measuring range       | 50~1500mm                                                            |
|-----------------------|----------------------------------------------------------------------|
|                       |                                                                      |
| Operating Voltage     | 24VDC (-15/+20%) overvoltage protection, reverse polarity protection |
| output signal         | 4 ~ 20mA,, 0 ~ 10Vdc, 0 ~ 5Vdc                                       |
| Performance           | Non-linearity < ±0.05%F.S., repeatability < ±0.002%F.S.              |
| Resolution            | 16-bit D/A                                                           |
| Operating temperature | - 40°C ~ +85°C                                                       |
| Stem material         | Aluminum alloy                                                       |
| Protection class      | IP65                                                                 |
| Installation method   | External installation, fixed clip (M5*20 screw)                      |
| Way out               | Hirschmann plug                                                      |