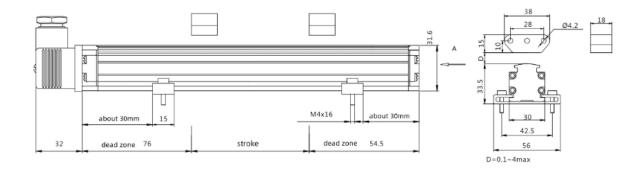

# **Technical parameter**

| Measuring range       | 50~1500mm                                                            |
|-----------------------|----------------------------------------------------------------------|
|                       |                                                                      |
| Operating Voltage     | 24VDC (-15/+20%) overvoltage protection, reverse polarity protection |
| output signal         | 4 ~ 20mA,, 0 ~ 10Vdc, 0 ~ 5Vdc                                       |
| Performance           | Non-linearity < ±0.05%F.S., repeatability < ±0.002%F.S.              |
| Resolution            | 16-bit D/A                                                           |
| Operating temperature | - 40°C ~ +85°C                                                       |
| Stem material         | Aluminum alloy                                                       |
| Protection class      | IP65                                                                 |
| Installation method   | External installation, fixed clip (M5*20 screw)                      |
| Way out               | Hirschmann plug                                                      |