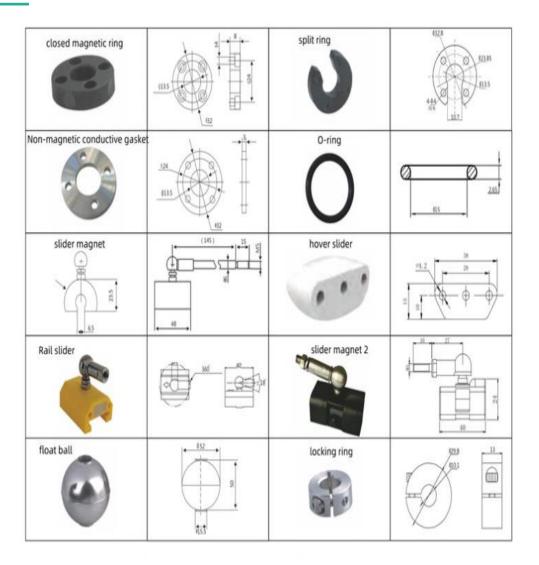

|
| Stem material         | Aluminum alloy                                                       |
| Protection class      | IP65                                                                 |
| Installation method   | External installation, fixed clip (M5*20 screw)                      |
| Way out               | Hirschmann plug                                                      |

# working conditions

Magnet speed any

Ambient temperature -40°G+85°C

Humidity/Dew Point Humidity 90%, no condensation

Temperature Coefficient <±0.007%F.S/°C

Electrical protection IP65

#### **Structure and Materials**

Sensor head built-in

Sensor body Aluminum molded housing

Position Magnet Slider Magnet, Suspension Magnet









### **Part List**





### **Application**

Metallurgical rolling mill
Water gate control
wind power
Injection molding machine
Rubber machinery
Hydraulic cylinder servo control
Gas station
oil depot
Pharmaceutical, Food Reactor
filling machine