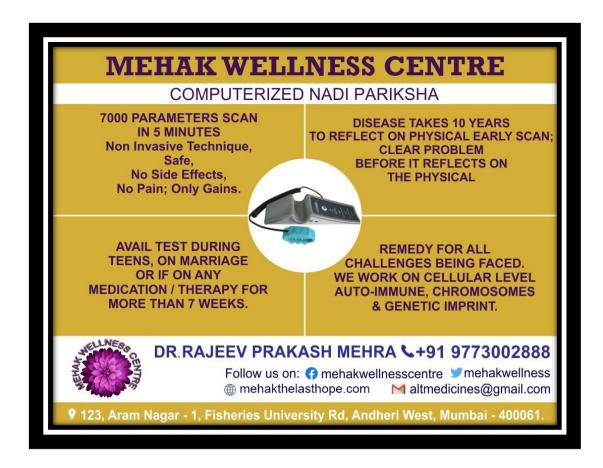

We very well know, at initial stages there are no symptoms. It can be diagnosed only when revealed on the physical. But by then it is too late.

We, at MEHAK WELLNESS CENTRE, under the expertise of DR. RAJEEV MEHRA, a GOLD MEDALIST & REIKI GRAND MASTER offer NON-INVASIVE Diagnosis on State of the Art, latest 21st Century technology to verify the onset or presence of CANCER & Cancer affected areas.

We, run a complete 7000 parameter test which includes AUTO IMMUNE disorders and CHROMOSOMES and issues related to GENETIC disturbances, thus are in a position to guide the client of a future onset or presence of CANCER and its spread in the system. Special attention is given to female reproductive areas, to access the damages, if any.