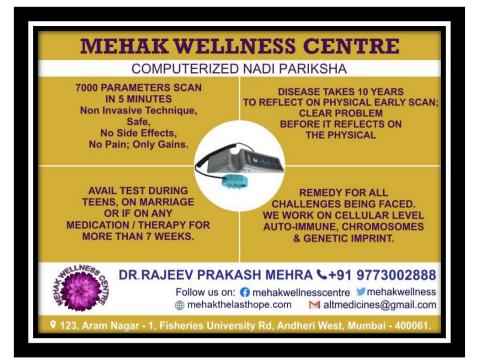

We, at MEHAK WELLNESS CENTRE, under the expertise of DR. RAJEEV MEHRA, a GOLD MEDALIST & REIKI GRAND MASTER offer NON-INVASIVE Diagnosis on State of the Art, latest 21st Century technology to verify the onset or presence of any Toxicity or Stress leading to complications and further registering as a DISEASE / DISORDER.

DETOXIFICATION at an early stage proves beneficial.

We, run a complete 7000 parameter test which includes AUTO IMMUNE disorders and CHROMOSOMES and issues related to GENETIC disturbances, thus are in a position to guide the client of a future onset or presence of Chronic diseases / disorders prevailing in the system or may manifest in the future. DETOXICIFICATION is highly recommended in all cases.

With vast experience of over 35 years, working with chronic cases like Cancer, Diabetes, HIV, Heart, Female complications to name a few, and being awarded with 80+ Certificates & Awards – DR. RAJEEV MEHRA is confident of handling all types of chronic issues related with CELLULAR level corrections.