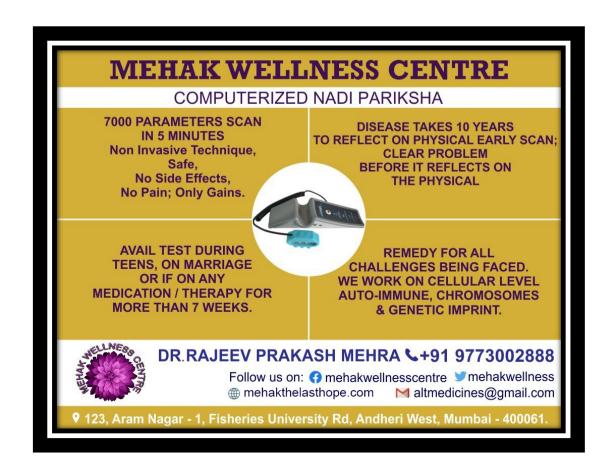

We very well know, at initial stages there are no symptoms. It can be diagnosed only when revealed on the physical. But by then it is too late.

We, at MEHAK WELLNESS CENTRE, under the expertise of DR. RAJEEV MEHRA, a GOLD MEDALIST & REIKI GRAND MASTER offer NON-INVASIVE Diagnosis on State of the Art, latest 21st Century technology to verify the onset or presence of CANCER & Cancer affected areas. Issues related to Breast lumps, tumors, cysts, cancerous, non-cancerous or malignant.

We, run a complete 7000 parameter test which includes AUTO IMMUNE disorders and CHROMOSOMES and issues related to GENETIC disturbances, thus are in a position to guide the client of a future onset or presence of BREAST CANCER.

The test thus helps us in taking preventive measures for the disease much before it can show up on the regular physical tests.

We conduct a test to reveal the Genetic component involved in this disease. On having the results for the Genes, Chromosomes, Auto Immune & Cancer specific areas, we are in a position to assess the damage done or possible damage in the near future.