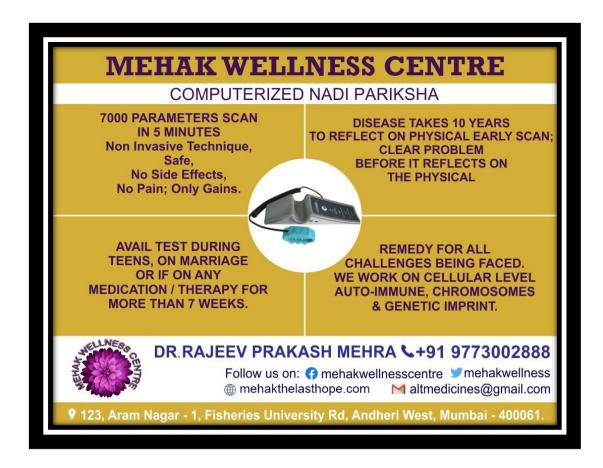

We very well know, at initial stages there are no symptoms. It can be diagnosed only when revealed on the physical. But by then it is too late.

We, at MEHAK WELLNESS CENTRE, under the expertise of DR. RAJEEV MEHRA, a GOLD MEDALIST & REIKI GRAND MASTER offer NON-INVASIVE Diagnosis on State of the Art, latest 21st Century technology to verify the onset or presence of CANCER & Cancer affected areas. Issues related to Breast lumps, tumors, cysts, cancerous, non-cancerous or malignant.

We, run a complete 7000 parameter test which includes AUTO IMMUNE disorders and CHROMOSOMES and issues related to GENETIC disturbances, thus are in a position to guide the client of a future onset or presence of BREAST CANCER.

The test thus helps us in taking preventive measures for the disease much before it can show up on the regular physical tests.

We conduct a test to reveal the Genetic component involved in this disease. On having the results for the Genes, Chromosomes, Auto Immune & Cancer specific areas, we are in a position to assess the damage done or possible damage in the near future.