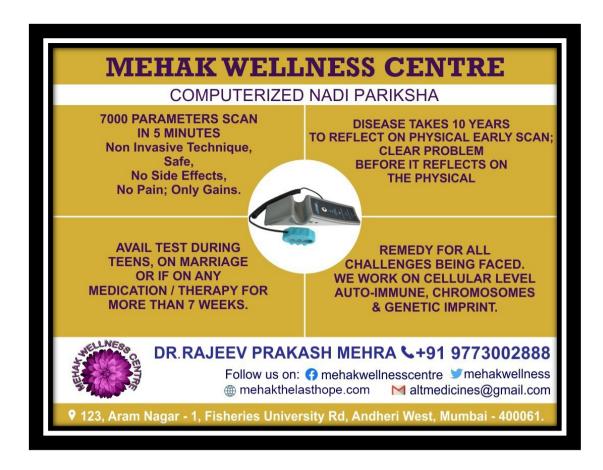

We, at MEHAK WELLNESS CENTRE, under the expertise of DR. RAJEEV MEHRA, a GOLD MEDALIST & REIKI GRAND MASTER offer NON-INVASIVE Diagnosis on State of the Art, latest 21st Century technology to verify the onset or presence of AUTISM and EPILEPSY.

We, run a test to evaluate the AUTO IMMUNE, CHROMOSOMES and GENETIC values along with a complete test to evaluate the disturbance and causes for AUTISM and EPILEPSY.

With vast experience of over 35 years, working with a wide range of Diseases and Patients, and being awarded with 80+ Certificates & Awards – DR. MEHRA is confident of making a positive change in the lives of affected persons.

The test thus helps us in taking preventive measures for the disease before it could cause any permanent damage in the system, and much before it shows up on the regular physical tests.

We conduct a complete 7,000 parameter test to identify disturbances on Brain and Neuro system, causes, physical areas damaged or stressed, specific Syndromes which have been disturbed and brought about this issue of AUTISM and EPILEPSY. Along with this we work on the Auto-Immune, Chromosomes and Genetic factors to support in this work. Once the report is ready we are in a position to identify the problem with its cause and damage to other areas as well. This gives a clear indication to assess the damage done or possible damage in the near future.