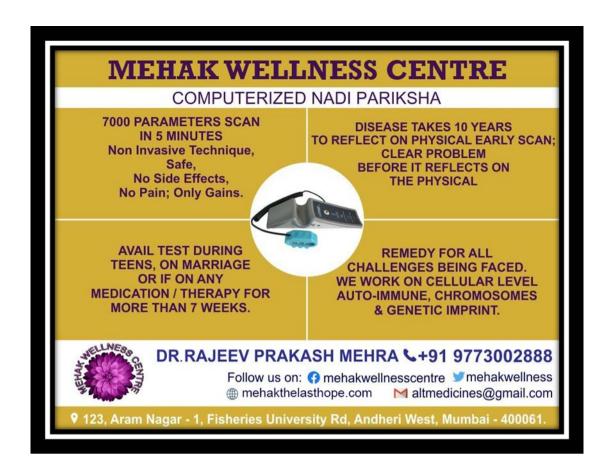

We very well know, at initial stages there are no symptoms. It can be diagnosed only when revealed on the physical. But by then it is too late.

Normally we wait for the damage to get concrete, experience the discomfort and pain, before we address it. In modern science, help is rendered only when the problem is diagnosed. Diagnosis is possible only after signs of physical damage. By this time the damage is already done and reversal is not possible. With the help of allopathy, we only reduce the impact, or work on reducing the pains and discomfort, but never rectify the situation. There is no work done to reverse the damage or to correct the situation and causes, for it not to repeat again. Whereas in BIOFEEDBACK, we are in a position to assess the situation and correct it, much before the damage starts. As the Diagnosis and Therapy involves work on the cellular level, and corrections on GENETIC & AUTO IMMUNE system, we are in a position to identify the oncoming disease / disorder and offer remedy for the same.

We, run a test to evaluate the AUTO IMMUNE, CHROMOSOMES and GENETIC values along with a complete AMINO ACID analysis. Test reveals areas of disturbance and cause for disease / disorder. Thus, are in a position to guide the client of a future onset or presence of any imbalanced condition.

We offer in house NON-INVASIVE Diagnosis followed with Therapy for correction along with anti-dotes & Supplements required to stabilize the condition.

We conduct a complete 7,000 parameter test which includes 26 Amino Acids inclusive of 10 Essential Amino Acids. A specific Amino Acid test too can be taken with either BIOFEEDBACK DEVICES. A complete test helps us to understand the shortcomings in various diseases, disorders due to an imbalance in the Amino Acids. An assessment of various disorders could lead us to understand the role of an imbalanced Amino Acid. By balancing these Amino Acids, we are able to re-structure most of the discomforts / diseases.