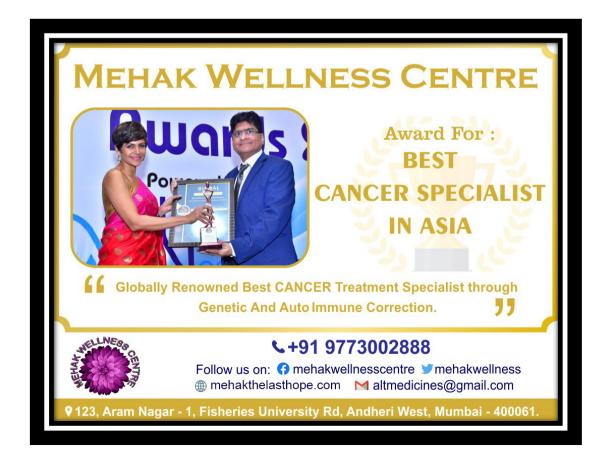

DR. RAJEEV MEHRA - N.D.; M.D. (A.M.); GOLD MEDALIST; REIKI GRAND MASTER COMPUTERIZED NADI PARIKSHA / BIOFEEDBACK THERAPIST BEST CANCER SPECIALIST OF THE YEAR 2023.
In 2001 garnered with the highly prestigious "RASHTRIYA RATTAN AWARD"

"Globally Renowned Best CANCER Treatment Specialist through Genetic and Auto Immune Correction."

1

BUY PRE PAID GIFT VOUCHERS OF RS.5,000/-, GET 50% VALUE ADDITION. [RS.7,500/- WORTH SERVICES]

DR. RAJEEV MEHRA recipient of 80 Excellence Awards

"BEST CANCER SPECIALIST IN ASIA" - 2019

**"BEST CANCER SPECIALIST DOCTOR OF THE YEAR" - 2019** 