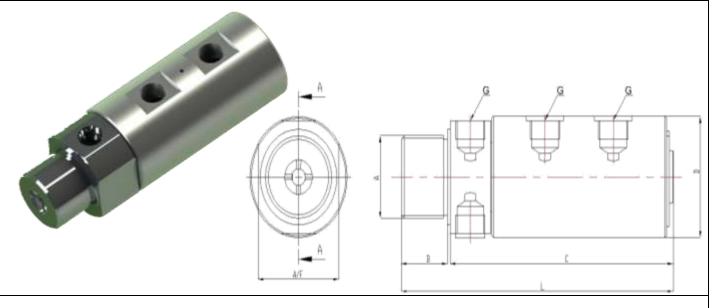

## **HYDRAULIC ROTARY UNION**

| Model # | A<br>BSP | G<br>BSP | B<br>mm | C<br>mm | D<br>mm | L<br>mm | Max. Working<br>Pressure Kg/mm2 | A/F | Max Flow Rate<br>LPM |
|---------|----------|----------|---------|---------|---------|---------|---------------------------------|-----|----------------------|
| RUC2510 | G1"      | 3/8"     | 25      | 160     | 70      | 195     | 220                             | 58  | 20                   |
| RUC3215 | G1-1/4"  | 1/2"     | 25      | 160     | 70      | 195     | 220                             | 58  | 20                   |
| RUC4020 | G1-1/2"  | 3/4"     | 25      | 160     | 70      | 195     | 220                             | 58  | 30                   |