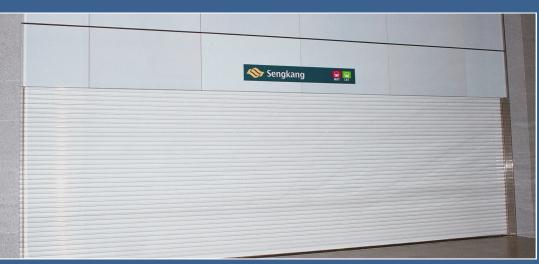

# ire Shutter

10m wide fire shutter at Seng Kang MRT Station, Singapore

Fire alarm signal conversion panel

Fusible Link

Solenoid Brake Releaser

Heavy Duty Guide