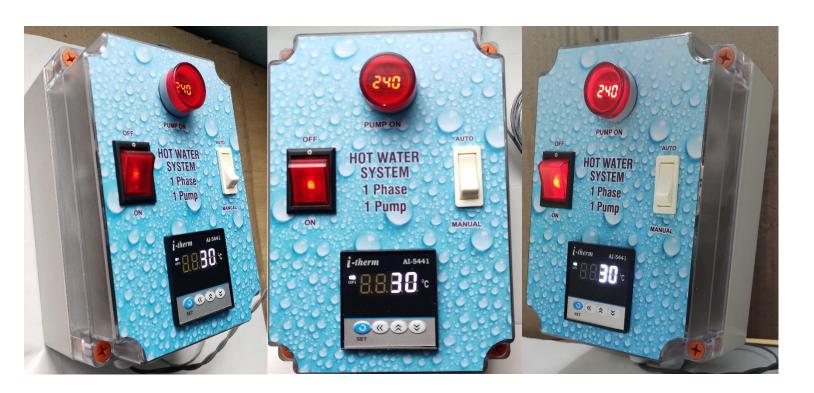

### **HOT WATER CIRCULATION PANEL**

Hot water system panels are Highly accurate reliable & user friendly for operation. Also The panel can be Monitor and Operated by Temperature and Real timer clock. this can be given as Optional as according through User Requirement. In panel manual over ride option also given for if not required Real time base operation put in manual mode and temperature base it works, due to this hot water supply will any time provided to residential societies, hospitals, restaurants, industries etc.

# **Specification**

Operation Mode: Auto / Manual (As per required )

Auto Operation: Operated on applicable Temperature sensors and Real Time Clock .

Automatic Control: Time and Temprature base

**Indications:** Electrical Parameters like Voltage , Temperature on Display screen.

**Switchgear:** Contactor or Relay as per pumps selection.

**Enclosures:** ABS Enclouser or Metal enclouser.

Input: 230VAC

**Output:** 230VAC / 415VAC