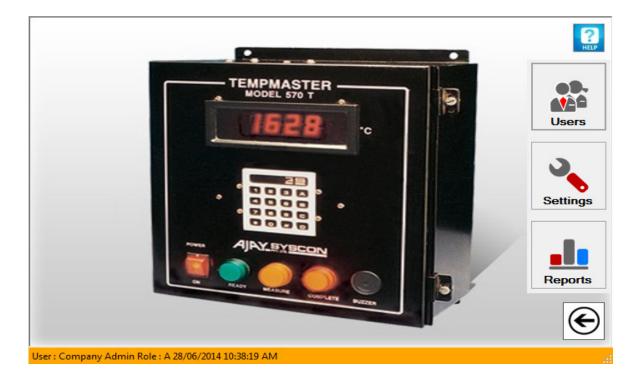

TM 570 Data Downloading Software Features

4 Visual indication on screen for good reading