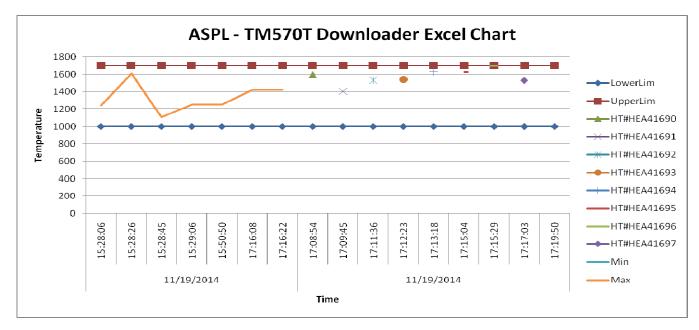

## Report Generation in Excel along with graph with different parameters

SMTP : (Simple mail Transfer Protocol) to send report on mail.

Easy Com Port Selection

Block Diagram for connection