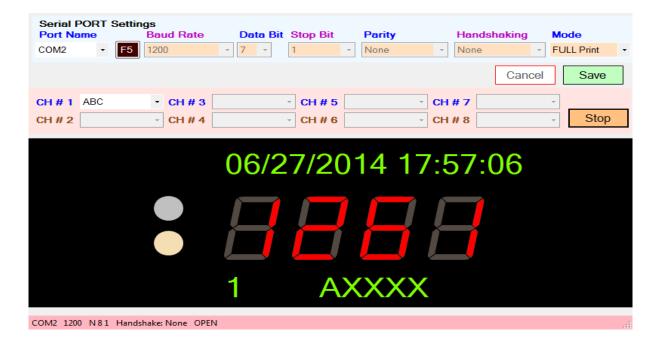

## Visual indication for BAD reading

| Serial PORT Set<br>Port Name<br>COM2 • FS | Baud Rate          | Data Bit     Stop Bit       *     7     *  | Parity  | Handshaking       None | Mode<br>FULL Print • |
|-------------------------------------------|--------------------|--------------------------------------------|---------|------------------------|----------------------|
|                                           |                    |                                            |         | Cancel                 | Save                 |
| CH # 1 ABC<br>CH # 2                      | CH # 3     CH # 4  | <ul> <li>CH # 5</li> <li>CH # 6</li> </ul> |         | H # 7                  | • Stop               |
|                                           |                    | 06/27/2                                    | 014 17: | 59:18                  |                      |
|                                           |                    | 86                                         |         |                        |                      |
| E                                         | EEE                | 1 A                                        | XXXX    |                        |                      |
| COM2 1200 N 81 Har                        | ndshake: None OPEN |                                            |         |                        | .::                  |