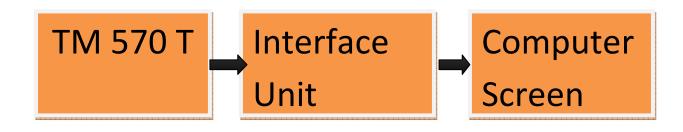

## Report Generation in Excel along with graph with different parameters

SMTP : (Simple mail Transfer Protocol) to send report on mail.

Easy Com Port Selection

Block Diagram for connection