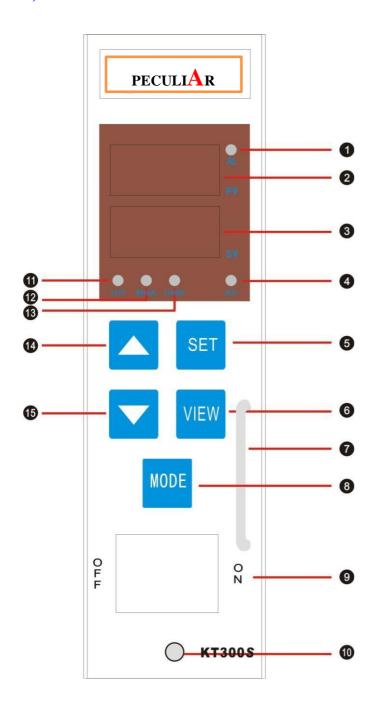

# 1) Panel Instruction:

- 1. Alarm led (red)
- 2. Process Value
- 3. Set Point, output %, or heater current
- 4. Heat on led (red)
- 5 Press and hold this key to access parameter setting.
- 6. Press this key to display output %, or heater current
- 7. Handle
- 8. Use this key to change the control mode,
- 9. Power on/off switch
- 10. Fixed screw
- 11. Auto mode led (red)
- 12.Manual mode led (red)
- 13. Standby mode led (red)
- 14. Press this keys to increase a value
- 15. Press this keys to decrease a value