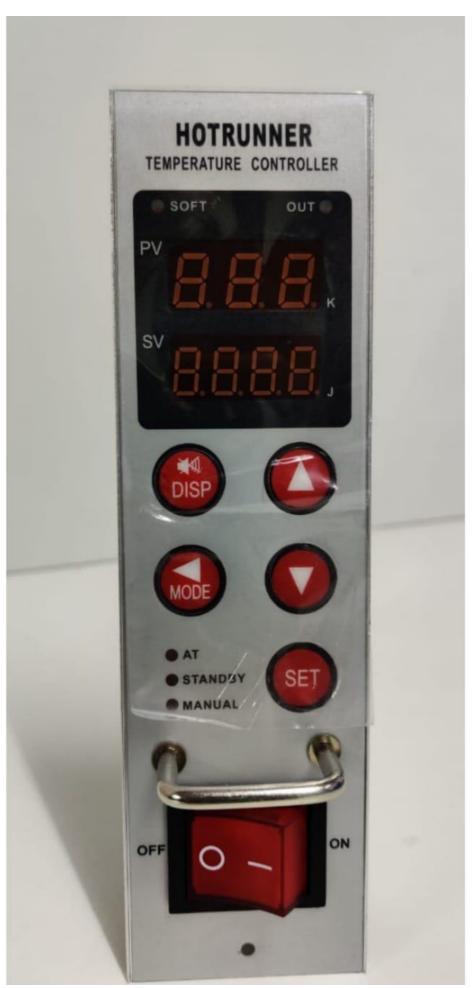

# 1) Panel Instruction:

- 1. Alarm led (red)
- 2. Process Value
- 3. Set Point, output %, or heater current
- 4. Heat on led (red)
- 5 Press and hold this key to access parameter setting.
- 6. Press this key to display output %, or heater current
- 7. Handle
- 8. Use this key to change the control mode,
- 9. Power on/off switch
- 10. Fixed screw
- 11. Auto mode led (red)
- 12.Manual mode led (red)
- 13. Standby mode led (red)
- 14. Press this keys to increase a value
- 15. Press this keys to decrease a value