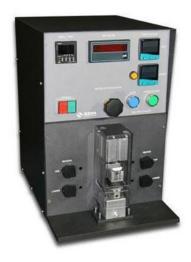

# PAP-TECH PEEL BOND STRENGTH TESTER

**MODEL: PAP-4056** 

Digital peel tester is used for measuring the peeling strength of seals and lamination on in materials like laminates and laminated sheets. The machine will consist of a digital indicator with auto peak hold button on the indicator to measure the peel/ bond strength in grams, with a least count of 5 grams and a maximum reading of up to 10 kgs.

#### **Salient Features:**

Fixed Speed model.

Scaled down version of Generic Tensile Tester.