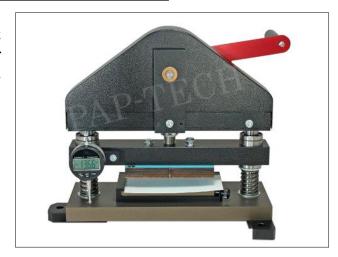

## **PAP-TECH- CARTON BOARD CREASER**

MODEL: PAP-4054

It is used for testing the creasability of carton board. It ensures fault free folding which is suitable for board caliper 300-1000 micron (0.012-0.040 inch). 18 creasing channels between 14.06 mm (0.04-0.016 inch).

## **TECHNICAL - SPECIFICATION**

Usage: Used for testing for creasability of carton board

Voltage: 220 V Frequency: 50 Hz