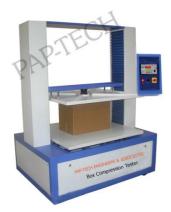

## PAP-TECH MICROPROCESSOR BASED BOX COMPRESSION TESTER (SIZE: 600 X 600 MM) MODEL: PAP-4051(A)

This Instrument is used to determine the compression strength of corrugated box. Our Microprocessor based model is the most advance model in Packaging Industry.

**Salient Features:** 

- Our Box Compression Tester in a Microprocessor based. Heavy
- Duty tester to determine the compression strength of the corrugated box. Load range selected to completely collapse as Peak load or may be with pre-determined load for a given period to evaluate stacking load.

## **TECHNICAL – SPECIFICATION**

| Maximum Capacity :      | 10 KN (1 Metric Ton )             |
|-------------------------|-----------------------------------|
| Standard Press Platens: | 600 X 600                         |
| Lower Platen :          | Marked to position package        |
| Maximum Travel :        | 600 mm                            |
| Test Speed :            | 10 mm to 50 mm per minutes, 2.5 % |
| Connection :            | 220 Volt / Single Phase, AC       |