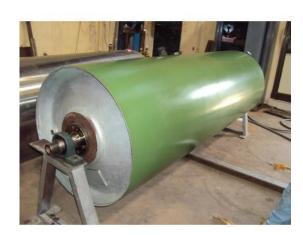

## PAP-TECH SHEET DRYING CYLINDER

Model: PAP-3064

The Sheet Drying Cylinder is intended for Drying Laboratory Sheets. The Drying Cylinder Permits convenient and rapid insertion of these sheets since the cloth is mounted in practical reeling device.

## **TECHNICAL – SPECIFICATION**

| Drum Diameter               | 800 mm                                            |
|-----------------------------|---------------------------------------------------|
| Drum Width                  | 600-700 mm                                        |
| Heat Output                 | 1.5 KW                                            |
| Dimensions                  | 0.9 x 1.0 x 1.0 meter                             |
| Connections                 | Power supply 220/380 volt, 3-phase, 50 Hz, 1.6 KW |
| Working Surface Temperature | 60 Degree Celcius, thermostatically controlled.   |
| Material                    | Stainless Steel                                   |