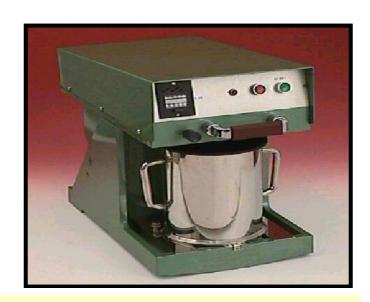

### PULP DISINTEGRATOR

**MODEL: PAP-3062** 

The Instrument is designed for standardized disintegration of pulp to a homogeneous suspension. Pivoted drive unit with stainless steel propeller and shaft. The propeller is driven by electric motor via stepped timing belt, which ensures a direct drive without slippage. Electronic Revolution counters with digital display.

# **TECHNICAL - SPECIFICATION**

| Capacity:             | 2 Litres.                                          |
|-----------------------|----------------------------------------------------|
| Rotational Frequency: | 2975 ± 25 rpm.                                     |
| Motor:                | 0.5 KW, 3 Phase, 440V AC.                          |
| Safety System :       | Double Safety System permits start only when drive |
|                       | unit and vessel are in correct working position.   |