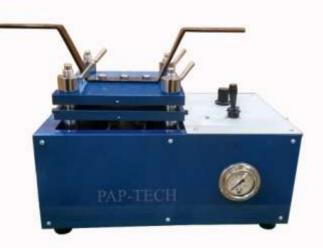

## PAP-TECH ENGINEERS & ASSOCIATES

PAP-TECH PNEUMATIC SHEET PRESS Model No – 3067 –(B)

- <u>Laboratory Sheet Press (Pneumatic</u> <u>Type - Pneumatic Operated)</u>
- It is used for pressing and watering the sheet quickly made on sheet making machine
- As per TAPPIT -205,SCAN C26/M5, ISO 5269/1.
- Pneumatic Type Pneumatically Operated Sheet Control Panel With 12 & 6 Minutes Pressing with adjustable timing.
- Working pressure is 3.5 kg/ cm2. Maximum sheet size is 165 mm diameter.

## **TECHNICAL – SPECIFICATION**

• As per TAPPIT -205,SCAN C26/M5, ISO 5269/1.

APPLICATION STANDARDS ISO 2872 TAPPI 804