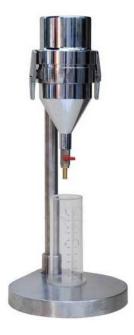

#### **MODEL: PAP-3055**

This Instrument is made for Quick Determination of Pulp Stock Consistency. The instrument is manufactured in accordance with the second report of the Pulp Evaluation Committee to the Technical Section of British Paper & Board Industry Federation.

#### **TECHNICAL – SPECIFICATION**

| Capacity :   | 1 liter.                                       |
|--------------|------------------------------------------------|
| Container :  | Top easily removable.                          |
| Clamping :   | Rapid action & efficient.                      |
| Grid Plate : | Fitted with a supporting lattice to facilitate |
|              | removal of the pulp mat from the wire.         |