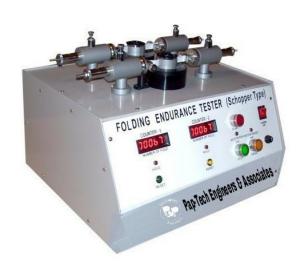

## PAP-TECH FOLDING ENDURANCE TESTER

MODEL: PAP- 2074 B (Schopper Type)

The Equipment is used for determining the Folding Endurance of all kinds of paper, cardboard, foil and films up to 0.15 mm. The folding effect on the specimen, loaded by spring, is exerted by the oscillating and rotating movement of the upper clamps.

## **TECHNICAL - SPECIFICATION**

| Working Unit :                   | Two separately working folding units for quicker test. |
|----------------------------------|--------------------------------------------------------|
| Testing of Paper:                | 0.25 mm thickness of paper.                            |
| Specimen width:                  | 15 mm                                                  |
| Specimen length :                | 98 mm                                                  |
| Clamping length:                 | 90 mm                                                  |
| Stretching force :               | Maximum 9.81 N and Minimum 7.55 N                      |
| Folding Roll Diameter:           | 6 mm                                                   |
| Distance Between folding rolls : | 0.5 mm                                                 |
| Working speed :                  | 120 strokes /min                                       |
| Deflection on either side :      | 10 mm                                                  |
| Power Supply :                   | 1 Phase, 220 ± 10% V AC, 50 Hz                         |