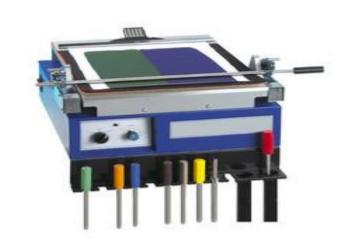

## Pap-tech LAB BAR COATER

Model:PAP-6054

Lab Bar Coater Or K Control Coater is designed for the application of the paints, varnishes, adhesives, liquid printing inks and many other surfaces coating that require sampling under accurately controlled conditions. With variable coating speed between 2 and 15mm/min. including 7 Nos. coating rods.

### **TECHNICAL - SPECIFICATION**

| Coated Area:       | Model A. 27 X 15 cm (standard)               |
|--------------------|----------------------------------------------|
| Coating Speed:     | Infinitely variable between 2 and 15 mm/min. |
| Coating Pressure:  | Controlled.                                  |
| Power Consumption: | 200 W                                        |
| Power Supply:      | 220 V, 1-Phase, 50 Hz.                       |