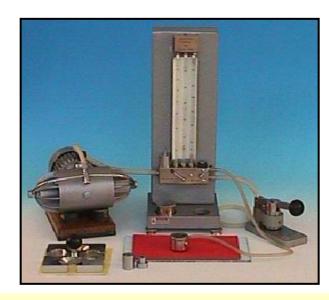

## **SMOOTHNESS, POROSITY & SOFTNESS TESTER**

Model: PAP-2067 (B) (Bendsten Type)

The Bendtsen Smoothness & Porosity Tester is used for determining the smoothness and porosity of paper and board, based on conceptual design of Dr. Bendtsen.

#### **TECHNICAL - SPECIFICATION**

| Self Contained air supply :  | 5-150,50-500 and 300-3000 ml/min.                                                                                                                                                     |
|------------------------------|---------------------------------------------------------------------------------------------------------------------------------------------------------------------------------------|
| Three rotameter tubes :      | Imported.                                                                                                                                                                             |
| Contact Pressure roughness : | 98 Kpa.                                                                                                                                                                               |
| Air Pressure :               | 3 Manostat weights, which give constant pressure of, approximate                                                                                                                      |
|                              | 0.75,1.5 & 2.25 Kpa. Ensures an accurately regulated constant air supply.                                                                                                             |
| Accessories Included :       | Air Permeance measuring Head Face ground glass plate. Seperate compressor electrically operated external weight for compressibility measurements. Plane Holder-keeps the sample flat. |
| Davis Committee              |                                                                                                                                                                                       |
| Power Supply/Consumption :   | 220 / 240 V Single Phase 50 Hz. / 50 W.                                                                                                                                               |