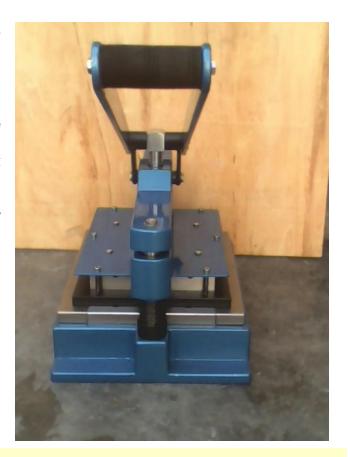

# Pap-Tech PUNCH & DIE CUTTER (A4 SIZE 21 CMX 29.7 CM)

**MODEL: PAP-2060 (D)** 

The Precision Test Strip Punch & Die Cutters are intended for accurate and rapid preparation of test pieces for A 4 paper test.

It eliminates testing errors due to sample preparation. Cutting of multi samples simultaneously possible. The cutter is provided with an automatic clamping device, which by means of clamping beam holds the sheet material firmly prior to the cutting action.

Punch & Die manufactured from tempered tool alloy steel to ensure long life. Sturdy Model & easy to operate.