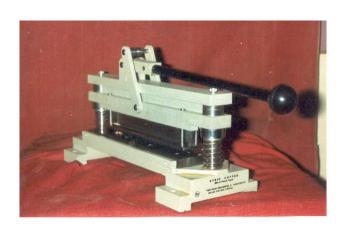

## PAP-TECH PUNCH & DIE CUTTER MODEL: PAP-2060-A

(For Tensile Strength Tester)

The Precision Test Strip Punch & Die Cutters are intended for accurate and rapid preparation of test pieces for use in Tensile Strength tests.

It eliminates testing errors due to sample preparation. Cutting of multi samples simultaneously possible.

The cutter is provided with an automatic clamping device, which by means of clamping beam, holds the sheet material firmly prior to the cutting action.

*Punch & Die* manufactured from tempered tool alloy steel to ensure long life. Sturdy Model, easy to operate.