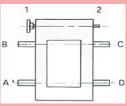

To enable these devices to be assembled correctly on the PIV unit <a href="it is essential to state">it is essential to state</a>, while ordering, the position of the constant (input) shaft..... at (A/D) or (B/C), as also the position of the Numerical Control Handwheel at (1) or (2) in the diagram shown here