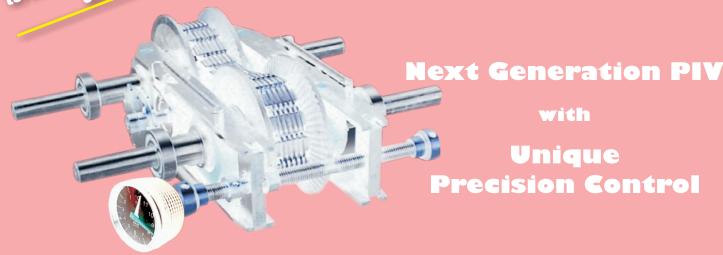

## POSITIVE INFINITELY VARIABLE PIV GEAR UNITS

## **PIV PRECISION CONTROL**

With Precision Control Numerical Handwheel and the pre-loading of PIV unit is added feature for application where precision and synchronization are important.

These devices have been developed for fitting to the PIV Variators, the prime object being greater sensitivity of control over the complete speed range.