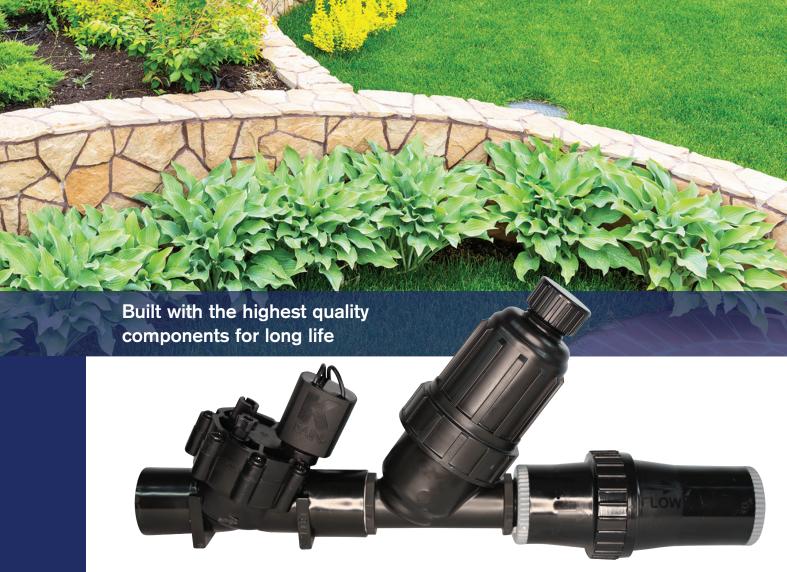

# DRIP CONTROL ZONE KIT

## with Pressure Regulator and Filter

#### **Features**

- Pre-assembled for quick installation
- Heavy duty, corrosion resistant
- 5 year warranty

### **Specifications**

- Pressure regulation 30 or 40 PSI (2,1 bar; 2,8 bar)
- Flow: 0.5 25 GPM (1,9 94,6 LPM)
- Operating pressure: 10 120 PSI (0,7 8,3 bar)
- Solenoid: 24V AC
- Inlet: 1" (2,5 cm) female thread NPT
- Outlet: 1" (2,5 cm) female thread NPT

#### **DIMENSIONS**

Height: 6-1/2" (16,5 cm)

■ Width: 3" (7,6 cm)

Length: 14-1/2" (36,8 cm)