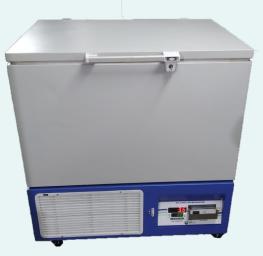

# Vaccine Refrigerator -Icelined Refrigerator

SaiLab Equipment's Vaccine Refrigerator or Ice lined

**refrigerator** is designed to perfectly and consistently maintain the temperature between 2-8° Celsius. It has a strong body made of stainless steel and has a temperature holding capacity of 36 hours. Stay informed of any temperature deviation with an attractive audio-visual alarm. Constructed PUF - a high-grade heat resistant material and completely without a CFC refrigerant, SaiLab Equipment's **Ice lined refrigerators** are both robust and durable.

### TECHNICAL SPECIFICATION

- Temperature: 2°C to 8°C.
- Standard Model: Inner made of Stainless Steel 304 & Exterior of MS Sheet Duly Powder Coated.
- GMP Model: Inner and Outer Body with Stainless steel 304.
- Triple wall chamber- second wall chamber is coiled and chemical applied between second and third chamber to hold the set temperature.

**ISO** 9001:2015 **ISO** 13485:2016

EN

- Temperature holding hours is 36 hours from the set temperature to the ambient temperature.
- Batter backup for display of temperature 36hours.
- Micro controller based graphic LCD display.
- CFC free refrigerant with PUF insulation.
- Audio Visual alarm when the temperature deviates.
- LED lamp for chamber.
- Accuracy  $\pm$  0.2°C.
- Blower for Uniformity, Uniformity  $\pm$  0.2°C.
- Voltage 230VAC 50 Hz.
- Castor wheel provided for easy movement of the unit.