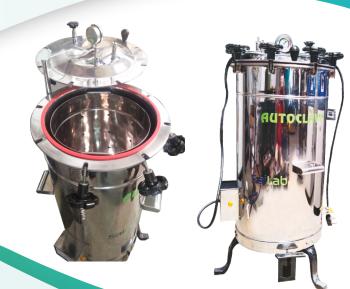

# Autoclave

SaiLab Equipment's **Autoclave** is a device that sterilizes
medical and laboratory equipment by eliminating microorganisms
using controlled temperature and pressure. Widely used in Primary Health
Centers, Hospitals, Clinics, Nursing Homes, and Laboratories, the triple-walled **Autoclave** is available in various capacities. With a temperature-control digital display,
it is a reliable and accurate device and comes in two modes: manual and fully automatic vertical.

#### **KEY FEATURES**

- Standard Vertical Autoclave is ideal for all applications requiring, routine total destruction of all living micro-organisms.
- Ideal for Clinics, Primary Health Centres, Nursing Homes, Hospitals, Doctors and Laboratories.
- Manual / Fully Automatic Vertical Autoclaves are ideal for all critical applications requiring assured and reliable total destruction of all living micro-organisms.
- Ideal for Pharma QC / QA / Micro / R & D, Chemical Plants, Bio-Labs, Waste treatment, Water & Air Pollution Labs, Fisheries, Mineral Water, Food, Beverage & Distillery Plants, Flight Kitchens, Hotels, Hospitals, Nursing Homes, Polyclinics, specialty Doctors and all applications requiring assured sterilization.