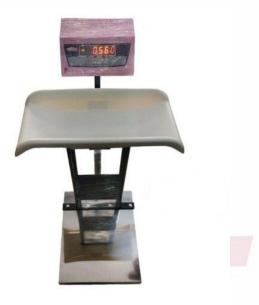

## SIMANDHAR TECHNOLOGY

MFG. BRAND:

**SHRI SAI & SIMANDHAR** 

BABY CUM ADULT SCALE CAP: 200KG X 20G

Platform ss pan size : 400 x 500

## Features :

- Baby scale Capacity ranges UP TO 200Kg.
- ✤ Molded ABS PAN FOR BABY WEIGHT .
- SS pan for Adult Weight pan size in mm : 400 x 500
- Over load protection
- Weather & water proof tactile key pad
- Auto Zero Tracking
- Smart Calibration (Thru key pad)
- Power Saving Function
- High bright Red display is standard, Green display optional
- In Built Battery Back Up is Standard for all models
- Dual / Tripple accuracy is also available
- Operating Temperature : 0° to 50° C`
- ✤ Power Supply : 230 V AC ±10%, 50 Hz Power Supply : 230 V AC ±10%, 50 Hz