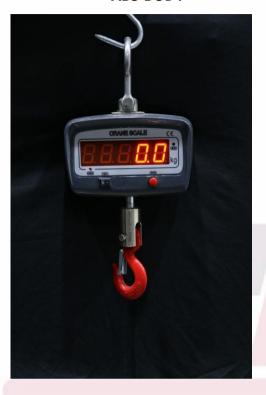

## **CRANE SCALE**

MODEL: OCS-1t (1000KG-ABS/DIE CAST BODY)

**ABS BODY** 

- ❖ FEATURES:
- ❖ Capacity ranges from 1000 Kg. to, Molded ABS Body OR DIE CASTING Body
- S-type Load cell (Sensor) Design, Weighing Stability
- Fast High-Strength Poly resin shell acid peptide
- Ultra bright LED Digital Display, character height 30mm / 5
- ❖ Hoist rings 360° can be rotated to facilitated simple
- Low energy consumption, Sealed maintenance free rechargeable batteries
- Operating Temperature: 0° to 40° C
- ❖ With Remote control, range < 20m</p>

## **Specifications**

| CAPACITY        | ACCURACY | LENGTH X WIDE X THICK (MM) | WEIGHT |
|-----------------|----------|----------------------------|--------|
| OCS-1000 (ABS)  | 500g     | 440X220X150                | 3.5 kg |
| OCS-1000(METAL) | 500g     | 440X220X150                | 3.5 Kg |