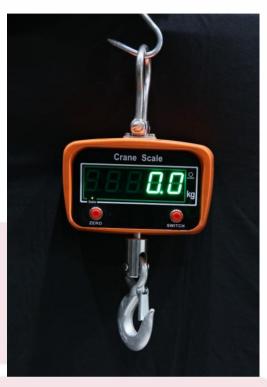

## **CRANE SCALE**

MODEL: OCS-1t (1000KG-ABS/DIE CAST BODY)

**ABS BODY** 

- ❖ FEATURES:
- ❖ Capacity ranges from 1000 Kg. to, Molded ABS Body OR DIE CASTING Body
- S-type Load cell (Sensor) Design, Weighing Stability
- Fast High-Strength Poly resin shell acid peptide
- Ultra bright LED Digital Display, character height 30mm / 5
- ❖ Hoist rings 360° can be rotated to facilitated simple
- Low energy consumption, Sealed maintenance free rechargeable batteries
- Operating Temperature: 0° to 40° C
- ❖ With Remote control, range < 20m</p>

## **Specifications**

| CAPACITY        | ACCURACY | LENGTH X WIDE X THICK (MM) | WEIGHT |
|-----------------|----------|----------------------------|--------|
| OCS-1000 (ABS)  | 500g     | 440X220X150                | 3.5 kg |
| OCS-1000(METAL) | 500g     | 440X220X150                | 3.5 Kg |