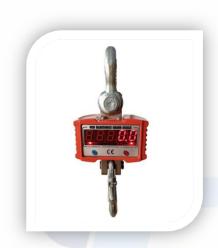

## SIMANDHAR TECHNOLOGY

MFG. BRAND: SHRI SAI & SIMANDHAR

## **HANGING SCALE**

**MODEL: HS-N-2T** 

## Features:-

o Capacity: 2000 Kg.

o Accuracy: 1kg.

CASTING Body.

o Best Load cell (Sensor) Design, Weighing Stability.

Fast High-Strength Poly resin shell acid peptide.

Beautiful Light High Brightness Led Display.

Battery Backup Available.

Colour : Any.

Operating Temperature: 0° to 45°C.

 $\circ~$  Power Supply : 230 V AC  $\pm 10\%,~50~Hz.$ 

## **Specifications:**

| MODEL   | Capacity | Accuracy | Weight  | Size in Cm [ L X W X H ] |
|---------|----------|----------|---------|--------------------------|
| HS-N-2T | 2000KG   | 1kg      | 4.250kg | 31 X 25.5 X 13.5         |