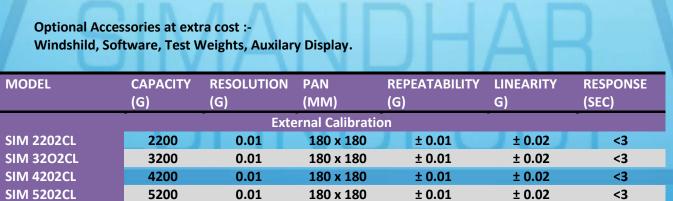

## **HIGH CAPACITY PRECISION BALANCE:-**

The New Price & Best in Performance Class High Capacity Precision Balance.

\* Support : Weighing, Counting, Percentage, Animal Weighing. Optional: Density measurement

**NOTE: SOME FUNCTIONS ARE OPTIONAL.** 