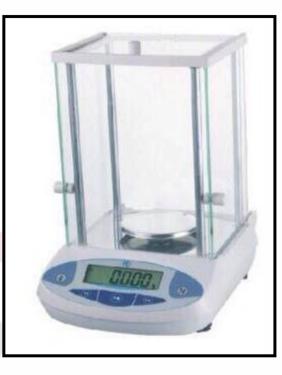

MFG. BRAND: SHRI SAI & SIMANDHAR High Precision Scale

SIMANDHAR TECHNOLOGY

## **MODEL: ANALYTICAL SERIES**

Features:

- Moulded Cabinet, Round SS Pan
- ✤ NO BATTERY BACK UP AVAILABLE
- loadcell base technology for precision weighing
- Weather & water proof tactile key pad
- LCD display
- Multiple weighing units
- Operating Temperature : 0° to 50° C
- Power Supply : 230 V AC ±10%, 50 Hz

## **Specifications**

| Model      | Capacity | Accuracy (e) | Pan size    |
|------------|----------|--------------|-------------|
| Anly-200   | 200 gms. | 0.001g (1mg) |             |
| Anly-300   | 300 gms. | 0.001g (1mg) | 100 mm dia. |
| Anly - 500 | 500 gms. | 0.001g (1mg) |             |