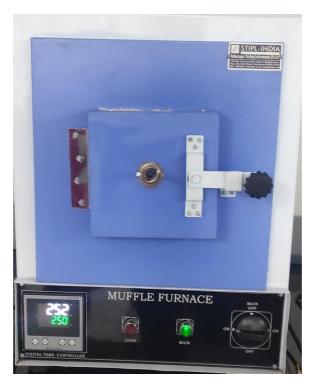

## **MUFFLE FURNACE**

Usage: The **Laboratory Muffle Furnace** units are utilized in general purpose heating in laboratories, ashing tests on wool, rubber, fibers or fabrics, heat treatment requirements for gears and various research facilities in chemistry and physics.

**Device Description :** Standard Single wall construction, body made of high grade mild steel sheet OR stainless steel (optional). Duly painted with rust proof paint. The gap between the Block and the Outer Body will be filled by high grade Blanket to avoid thermal loss. Heating elements are placed in each sides made of Super kanthal Aone wire (best quality wire in India).Temperature range +5oC ambient to 1200oC controlled by digital temperature controller cum indicator. To Work On 220/230VAC.

## **Specifications:**

| Sturdy construction for long term use           | Compact in design and space saving         |
|-------------------------------------------------|--------------------------------------------|
| Available with 800°C to 1800°C temperature      | Safe and trouble free performance          |
| Microprocessor PID controller                   | Over temperature and short circuit breaker |
| High ceramic fiber blanket and board insulation | Ventilation or chimney at the back         |
| Only branded heating elements are used          | Uniform heating inside chamber             |
| ISO marked                                      | Comply to DIN and ASTM standards           |