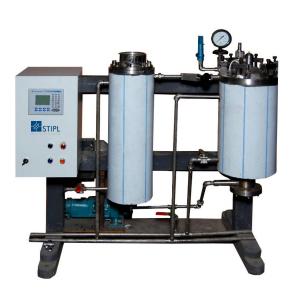

## Laboratory Digestor (Research)

**Research Digestor** 

Usage : Preparation of pulp from various fibrous materials under specified and controlled temperature , pressure and time

Device Description: The Digester is a complete pulping unit for producing pulps by cooking wood chips in a manner similar to a commercial digester. The unit is easy to operate and features precise control of pulping variables to ensure good repeatability of results. A sampling line with cooling attachments allows liquor samples to be withdrawn safely during the cooking process and a control valve determines the circulation rate of cooking chemicals.