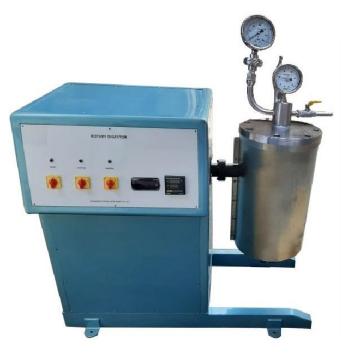

## Laboratory Digestor (Research)

**Research Digestor** 

Usage : Preparation of pulp from various fibrous materials under specified and controlled temperature , pressure and time

Device Description: The Digester is a complete pulping unit for producing pulps by cooking wood chips in a manner similar to a commercial digester. The unit is easy to operate and features precise control of pulping variables to ensure good repeatability of results. A sampling line with cooling attachments allows liquor samples to be withdrawn safely during the cooking process and a control valve determines the circulation rate of cooking chemicals.