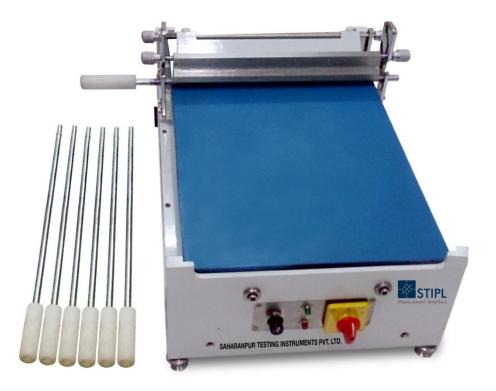

## **BAR-COATER**

Usage : for the preparation of coated samples .

## Standardization : NONE

Device Description : The metering bar coater is a table top instrument with a quick clamping unit for the sample . the coating materials (like a piece of paper and board) lies on a rubber – melinex surface . A metering bar is clamped into a clamp system and the coating colour is put on front of the bar . the motor moves the bar with a predefined speed over the coating material and stops when the end is reached . the bar is lifted off the coated samples and motor moves the system back to start position.

Test Description : The sample us clampled on the coater . A metering bar is slected and put into the bar holder . the bar is at starting position. The coating colour is poured onto the coated materials in front of the bar . the motor starts and the coated colour is evenly distributed on the sample . the coating thickness can be between 4um and 120um and is reached by selecting the special metering bar.

Specifications :

| Coated Area:            | 27 X 15 cm (standard)            |
|-------------------------|----------------------------------|
| Coating rod:            | Total No. 7                      |
| Coating thickness range | 4 - 40 micron                    |
| Coating Speed           | Variable between 2 and 15 mm/min |
| Coating Pressure        | Controlled                       |
| Power Consumption       | 200 W                            |
| Power Supply            | 220 V, 1-Phase, 50 Hz            |

Delivery Content : Bar coater Instrument with 05 Nos Coating RODS

Consumables : Coating RODS

Service :

Startup : Not Required as , setup and ready instrument .