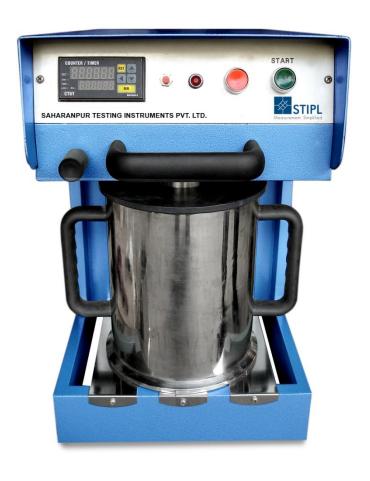

## **Pulp Disintegrator**

Usage: for disintegration of pulp suspensions according to standardized conditions.

Standardization: ISO 5263-1, TAPPI T 205, SCAN C18/M2, PAPTAC C.6

Device Description: this high quality product is characterized by simplicity of the operation. Only premium stainless steel and aluminum parts are used to manufacture this instrument. the balanced hinged head allows the operator to open the device with only one hand. On the front side of the device there is start and stop button with an adjustable revolution counter , hence is the possibility of exact amount of revolutions needed to disintegrate the pulp.

Test Description: the disintegration pot needs to be filled with water and required amount of pulp. Now the pot can be placed on the disintegrator and the balanced hinged head can be moved down until it catches. preset the amount of revolutions needed for disintegration. After pressing the start button the device will disintegrate the pulp until full amount of revolutions has been accomplished and stops automatically. now the device can be opened and retrieved samples can be taken for further processing.

## Specifications:

| Construction          | Made of stainless steel container an and              |
|-----------------------|-------------------------------------------------------|
|                       | aluminimum fabricated body                            |
| Capacity:             | 2 Litres with for equally spaced spiral baffles.      |
| Propeller             | The three blade propeller mounted on a vertical       |
|                       | shaft as per standard radius.                         |
| Cabinet Type          | Hinged top for quick opening.                         |
| Rotational Frequency: | 2975 ± 25 rpm.                                        |
| Motor                 | 0.5 KW, 3 Phase, 440V AC                              |
| Safety System:        | Double Safety System permits start only when          |
|                       | drive unit and vessel are in correct working position |