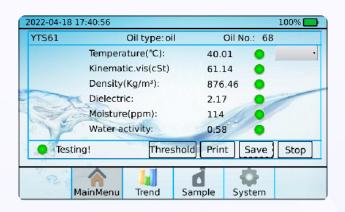

## Technical Data

| Display          | 5-inch touch screen                                                                      |
|------------------|------------------------------------------------------------------------------------------|
| Battery          | Rechargeable lithium, 4 hours                                                            |
| Heat Device      | Up to 100°C for oil viscosity analysis                                                   |
| Sensors          | Oil viscosity, density, temperature, dielectric constant, moisture, micro-moisture, etc. |
| Operation        | Touchscreen interface                                                                    |
| Error Monitoring | On-screen hints for incorrect operations                                                 |
| Durability       | Suitable for high-pressure and high-velocity environments                                |
| Coating          | Corrosion and pollution-resistant                                                        |
| Applications     | Various industrial sectors as mentioned above                                            |