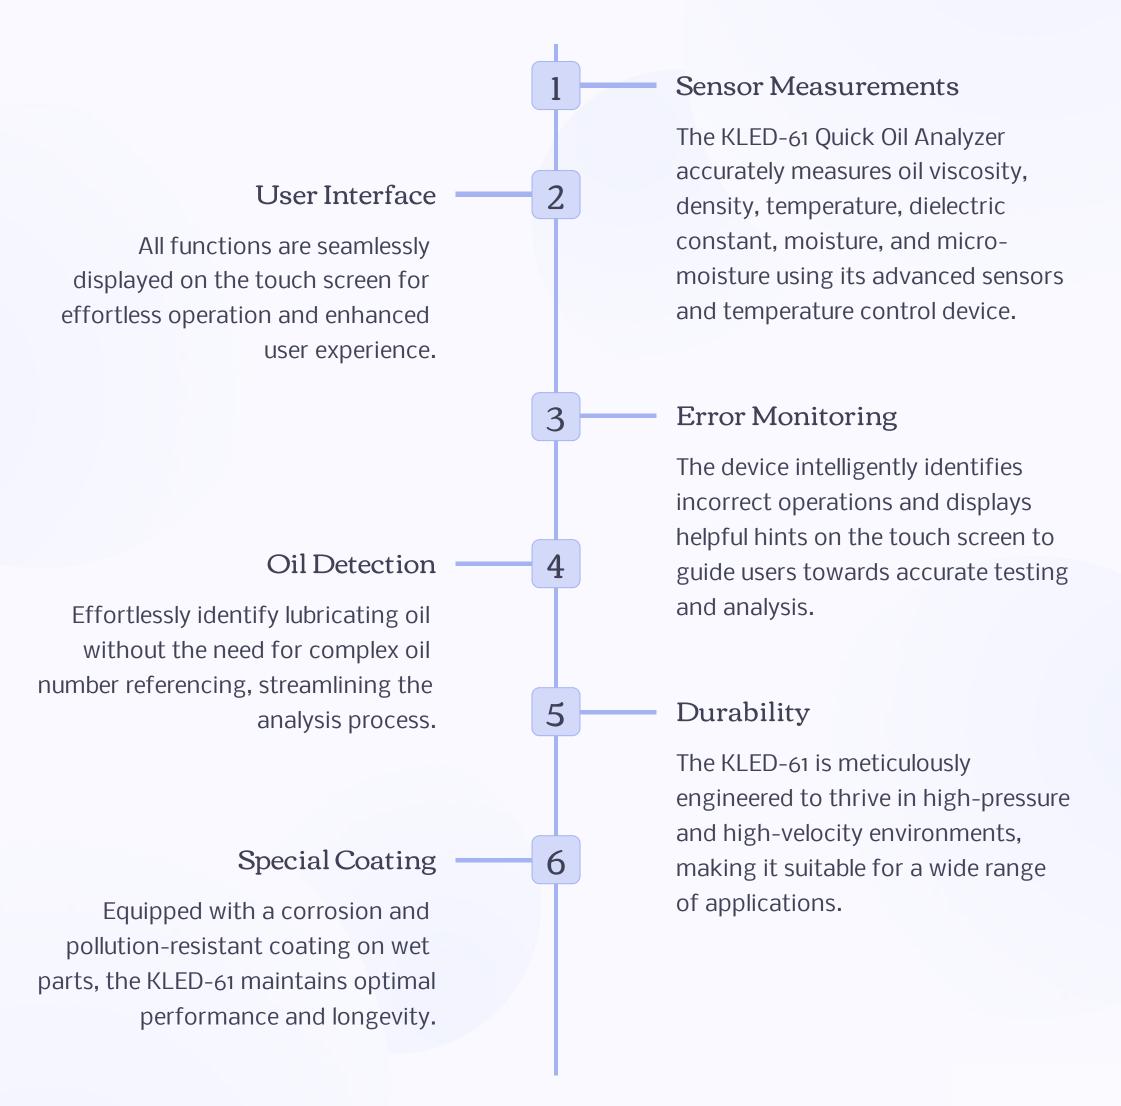

### Functionality

## Technical Data

| Display          | 5-inch touch screen                                                                      |
|------------------|------------------------------------------------------------------------------------------|
| Battery          | Rechargeable lithium, 4 hours                                                            |
| Heat Device      | Up to 100°C for oil viscosity analysis                                                   |
| Sensors          | Oil viscosity, density, temperature, dielectric constant, moisture, micro-moisture, etc. |
| Operation        | Touchscreen interface                                                                    |
| Error Monitoring | On-screen hints for incorrect operations                                                 |
| Durability       | Suitable for high-pressure and high-velocity environments                                |
| Coating          | Corrosion and pollution-resistant                                                        |
| Applications     | Various industrial sectors as mentioned above                                            |