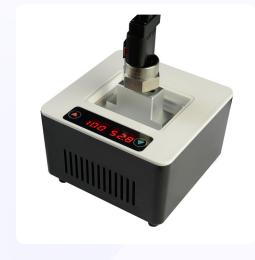

#### **Heat Device**

Maintain oil samples at a constant temperature of up to 100°C for precise viscosity analysis.

Touch screen HMI

Precise Heater

Portable suitcase