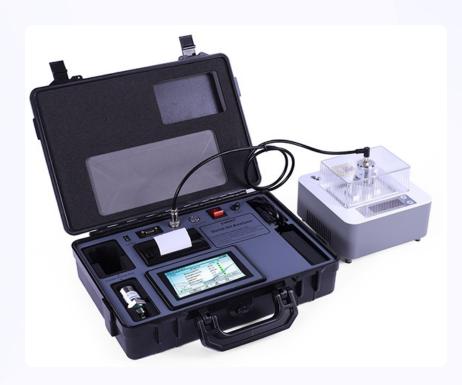

# The KLED-6l Quick Oil Analyzer

Experience the next level of oil analysis with the KLED-61 Quick Oil Analyzer. This portable device, designed by KLED IoT Sensing Pvt Ltd, utilizes plate type oil sensor technology to provide accurate and efficient on-site oil analysis.

Touch screen HMI

Precise Heater

Portable suitcase