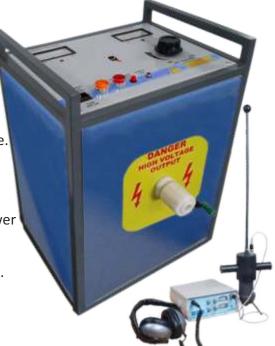

# SURGE TESTER 16kv GENERATOR

#### **Features**

 Portable . Mounted on castors , easy to carry and use on the field.

MANUAL and AUTO operation with selectable impulse sequence.

Capacity enhancement possible.

Safety interlocks for ease of operation and protection. .

 Built- in automatic discharge of cable under test in event of power failure or after switching off.

Capable of prolonged operation in case of 'Hard to locate' faults.

Robust system for indoor as well as outdoor use.

#### **SPECIFICATIONS**

Power Supply 230V AC, +/- 10 %, 50 Hz , Single Phase Output Voltage 0- 16 kV DC Continuously variable Output Energy 500 Joules Impulse operation AUTO & MANUAL Impulse sequence in Auto mode Indication ON/OFF indication Analog meter for output kV indication

# **SCOPE OF SUPPLY**

- Surge Tester
- HV output cable single core shielded 5 mtr long with heavy duty alligator clips.
- AC mains supply cord 3 mtr long.
- Earthing cable 5 mtr long.
- Operation Manual