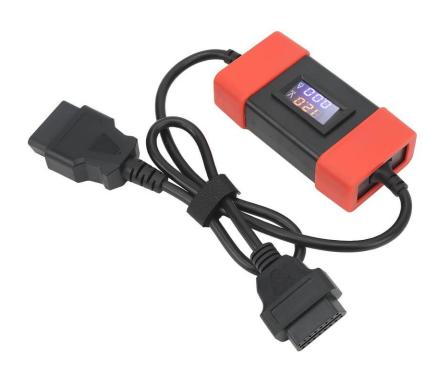

## **Product description:**

- Cable Converter: This adapter cable can convert 24V voltage to 12V voltage only suitable for heavy duty diesel trucks with stable performance.
- Applicable Scanners: This 24V to 12V adapter works for Launch X431 Pro series Scanner.
- Professional: The OBD2 scanner adapter cable is an excellent auto repair tool that can help you easily complete repairs and diagnostics.
- Long Durability: The truck diesel adapter cord is made of ABS material, which has strong tensile strength, is not easy to break, and is durable.
- > Rigorous Testing: Manufactured to exacting specifications, with stable performance and high reliability, it perfectly matches the original car.

## **Specification:**

- ➤ Item Type: Truck Adapter Cable
- Material: ABS
- Conversion Voltage: 24V-12V; 12V-24V
- Fitment: Fit for Heavy Duty Diesel Truck
- Applicable Diagnostic Scanners: Fit for Launch X431 Easydiag 3.0 2.0 Golo 3 Scanner, Launch X-431 Pro, ProV3.0, Pro V4.0, Pro V5.0, Pro SE, Pro LITE, Pro LITEV2.0, Pro LITE V3.0, Pro3, Pro3V2.0, Pro3V3.0, Pro3V4.0, Pro3 V5.0, Pro3SE