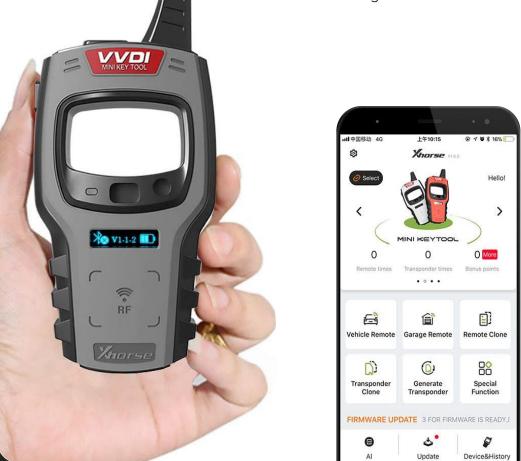

### APP CONTROL: HIGH-TECH MADE SIMPLE

Download Xhorse APP and connect to VVDI MINI KEY TOOL via Bluetooth or WIFI. Users can finish various works directly on smartphone, which provides greater convenience when working outside.

### **VVDI MINI KEY TOOL** More Slight, Even More Might

- Comprehensive functions, support remote and chip programming.
- Integrated most existing mainstream data for remote and chip.
- Based on mobile App via Bluetooth!!!
- Test frequency distance: 30 cm!!!
- Transponder cloning ID46, ID48, 4D, 8A & more.