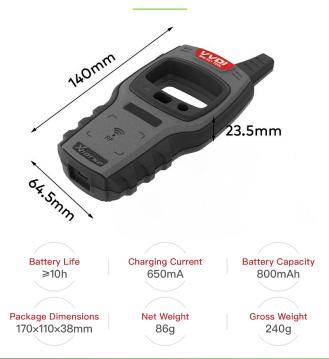

or over 200 car brands, nearly 6000 remotes
- HCS/fix code clone, non-HCS rolling code clone, fix code editing
- PT22XX, LX918, HT6P20, VD5026, AX5326, HT12X fix code editing

#### **SUPPORT LIST**

| Audi      | Honda    |
|-----------|----------|
| Chevrolet | Chrysler |
| Ford      | Lexus    |

VW Dodge Peugeot

Buick LandRover Renault Cadillac Nissan

The support list above is displayed only partially and you can refer to the latest version of MINI KEY TOOL for the complete list.





## LIFELONG FREE ONLINE TECHNICAL SUPPORT



Xhorse offers a one-year warranty for MINI KEY TOOL



Technical videos and articles can be easily found on Xhorse APP which will greatly help you with your work



Click "Customer Service" on Xhorse APP to contact Xhorse Technical Support Team

# PARAMETERS











USB Cable



Remote Programming Cable





### APP CONTROL: HIGH-TECH MADE SIMPLE

Download Xhorse APP and connect to VVDI MINI KEY TOOL via Bluetooth or WIFI. Users can finish various works directly on smartphone, which provides greater convenience when working outside.





#### Marketed by: V-LAB ELECTRONICS

Email: sales@v-labelectronics.in

**Downloadable From:**