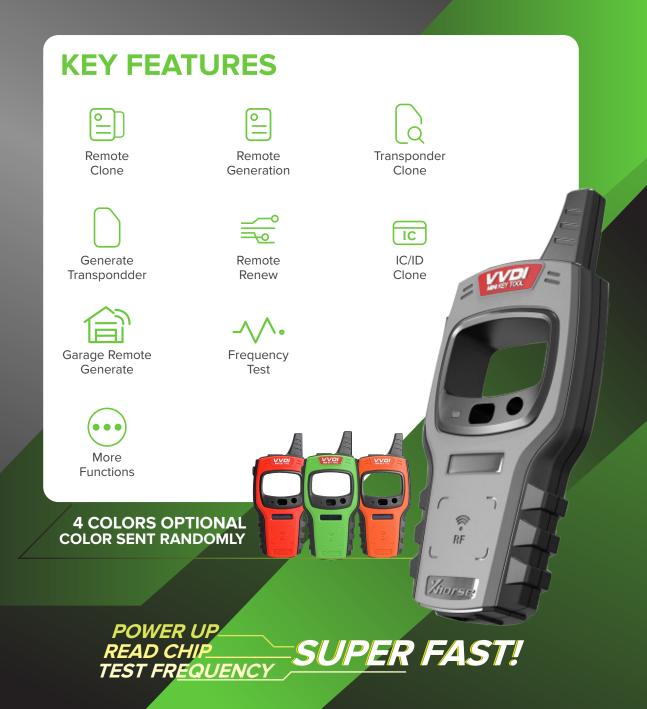

### **VVDI MINI KEY TOOL** More Slight, Even More Might

- Comprehensive functions, support remote and chip programming.
- Integrated most existing mainstream data for remote and chip.
- Based on mobile App via Bluetooth!!!
- Test frequency distance: 30 cm!!!
- Transponder cloning ID46, ID48, 4D, 8A & more.

## REMOTES

- Support remote generations, smart key generation for over 200 car brands, nearly 6000 remotes
- HCS/fix code clone, non-HCS rolling code clone, fix code editing
- PT22XX, LX918, HT6P20, VD5026, AX5326, HT12X fix code editing