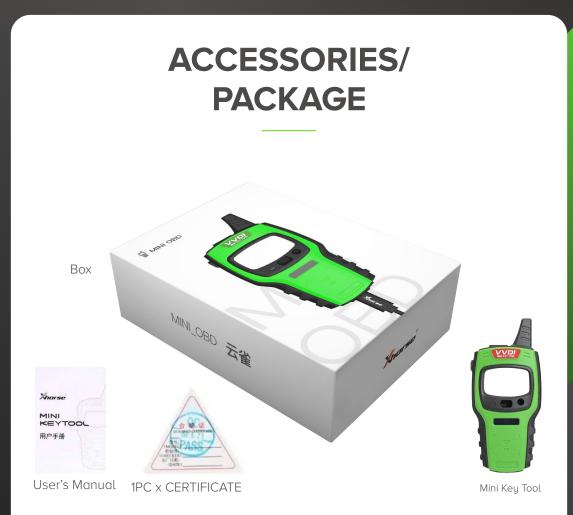

r 200 car brands, nearly 6000 remotes
- HCS/fix code clone, non-HCS rolling code clone, fix code editing
- PT22XX, LX918, HT6P20, VD5026, AX5326, HT12X fix code editing

#### **SUPPORT LIST**

| Audi      | Honda    |
|-----------|----------|
| Chevrolet | Chrysler |
| Ford      | Lexus    |

VW Dodge Peugeot

Buick LandRover Renault Cadillac Nissan

The support list above is displayed only partially and you can refer to the latest version of MINI KEY TOOL for the complete list.





## LIFELONG FREE ONLINE TECHNICAL SUPPORT



Xhorse offers a one-year warranty for MINI KEY TOOL



Technical videos and articles can be easily found on Xhorse APP which will greatly help you with your work



Click "Customer Service" on Xhorse APP to contact Xhorse Technical Support Team

# PARAMETERS











USB Cable



Remote Programming Cable





### APP CONTROL: HIGH-TECH MADE SIMPLE

Download Xhorse APP and connect to VVDI MINI KEY TOOL via Bluetooth or WIFI. Users can finish various works directly on smartphone, which provides greater convenience when working outside.





#### Marketed by: V-LAB ELECTRONICS

Email: sales@v-labelectronics.in

**Downloadable From:**