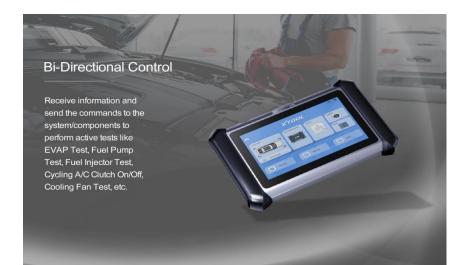

# **Product Features**

- Support all system diagnosis
- AutoVIN & Auto Scan+ Active Test (Bi-Directional Control)
- ECU coding for VW/Audi/Skoda/Mitsubishi
- 38+ Special functions
- Key Programming
- Guided functions for VW
- Support CANFD & DOIP protocol
- 8-IN-I Graphing: Graph up to 8 live data streams into 1 chart or display up to 8 individual graphs on one screen.
- work on more than 90+ brands

**Special Function** 

- Injector coding
  - ✓ Read Injector code
  - ✓ Write injector code
- ECM/ PCM Flashing
- Key programming(Immobilizer)
  - ✓ Unlock ecm/immo.
  - ✓ Key programming
  - ✓ Remote programming