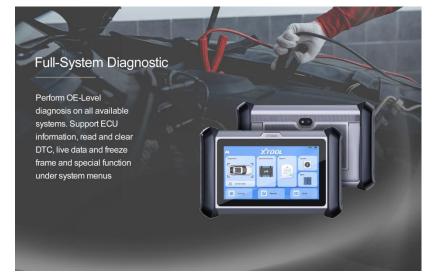

# **XTOOL XT70 Smart Diagnostic Scanner Tool**

XT70 is an automotive smart diagnostic system with a 7-inch LCD display and Android 10 OS, which is designed for mechanics, electricians, and car maintenance shops. It supports automotive diagnostics for full-system, including reading ECU version information, reading fault codes, live data, freeze frames, actuation test, 38+special functions, etc

# **Product Features**

- Support all system diagnosis
- AutoVIN & Auto Scan+ Active Test (Bi-Directional Control)
- ECU coding for VW/Audi/Skoda/Mitsubishi
- 38+ Special functions
- Key Programming
- Guided functions for VW
- Support CANFD & DOIP protocol
- 8-IN-I Graphing: Graph up to 8 live data streams into 1 chart or display up to 8 individual graphs on one screen.
- work on more than 90+ brands