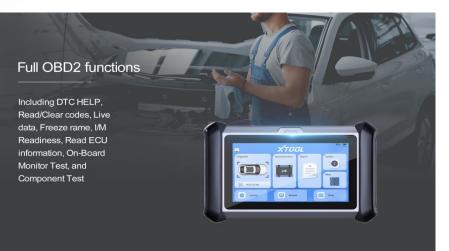

# **Features:**

It will Read all Vehicles modules like ECM/PCM, ABS, SRS, BCM, TCM, IMMO., EPS etc

**Module Information** 

**Read Fault Code** 

**Clear Fault Code** 

Read Data Stream

Read Freeze frame

**Actuation** Test