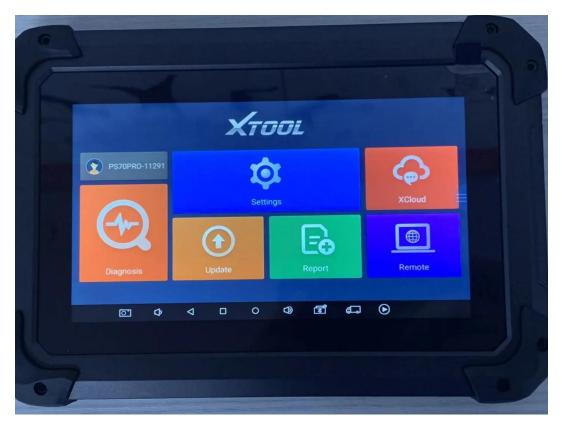

ore

European: Audi, Benz, BMW, VW, Skoda, Bentley, Volvo, Jaguar, Land rover, Renault and many more

Free Software update: 3 years from date of software activation

#### **Features:**

It will Read all Vehicles modules like ECM/PCM, ABS, SRS, BCM, TCM, IMMO. etc

Module Information

Read Fault Code

Clear Fault Code

Read Data Stream

Read Freeze frame

**Actuation Test** 

Special Function

- Injector coding
  - ✓ Read Injector code
  - ✓ Write injector code
- ECM/ PCM Flashing
- Key programming(Immobilizer)
  - ✓ Unlock ecm/immo.
  - ✓ Key programming
  - ✓ Remote programming

#### NOTE:

- > This tool is especially dedicated for Mahindra (India) Vehicles.
- > All option will vary; it depends on vehicle variant and model year.



85+ Brand Coverage & Growing



## **Main Frame Image**



# **Full Box Image**



L

www.v-labelectronics.in

+91-9060629829

T