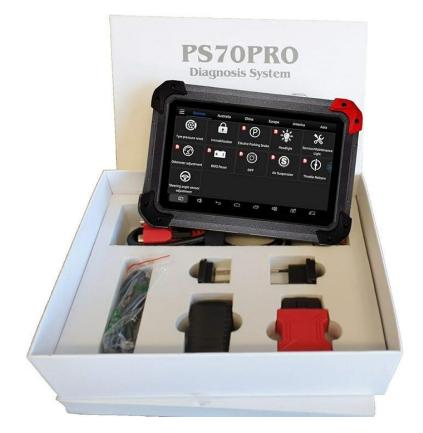

z, BMW, VW, Skoda, Bentley, Volvo, Jaguar, Land rover, Renault and many more

Free Software update: 3 years from date of software activation

#### **Features:**

It will Read all Vehicles modules like ECM/PCM, ABS, SRS, BCM, TCM, IMMO. etc

Module Information

Read Fault Code

Clear Fault Code

Read Data Stream

Read Freeze frame

**Actuation Test** 

Special Function

- Injector coding
  - ✓ Read Injector code
  - ✓ Write injector code
- ECM/ PCM Flashing
- Key programming(Immobilizer)
  - ✓ Unlock ecm/immo.
  - ✓ Key programming
  - ✓ Remote programming

#### NOTE:

- > This tool is especially dedicated for Mahindra (India) Vehicles.
- > All option will vary; it depends on vehicle variant and model year.



85+ Brand Coverage & Growing



## **Main Frame Image**



# **Full Box Image**



L

www.v-labelectronics.in

+91-9060629829

T