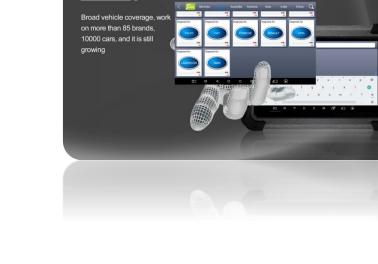

### **Vehicle Coverage**

Asian: Tata (India), Mahindra (India), Maruti (India), Hyundai, KIA, Toyota, Honda, Nissan, ISUZU, Mitsubishi and many more

American: Ford, Chevrolet, GM, Jeep, Fiat and many more

European: Audi, Benz, BMW, VW, Skoda, Bentley, Volvo, Jaguar, Land rover, Renault and many more

Free Software update: 3 years from date of software activation

#### NOTE:

- > This tool is especially dedicated for Mahindra (India) Vehicles.
- > All option will vary; it depends on vehicle variant and model year.

85+ Brand Coverage & Growing