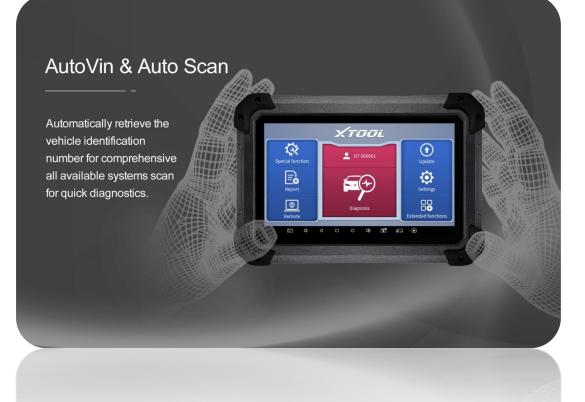

### **PS70 PRO Diagnosis System**

PS70 PRO is a high-end and new style auto diagnostic device developed by XTOOL based on Android system. Its open source Android operating system provides fast boot-up and multitasking. PS70 PRO provides extensive vehicle coverage for most US, Asian and European makes, which makes it the best solution for workshops.