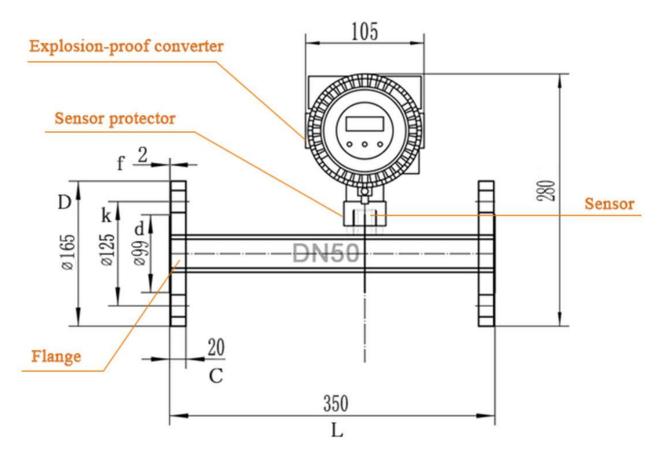

Corp Off: Laxmi Narayan Nagar , Lane no 4, Nr . Sai Temple , Wadmukhwadi , Pune 412105. Pl contact us at: corimassindia84@gmail.com www.corimassindia.co.in

**BIOGAS Flange Thermal Gas Mass Flow Meter Parameter** 

All the values are in unit mm.

Pl note : The end to end length is always maintained about 350 to 450 mm . The dimensions of the flanges are subject to change with respect to change in selection of the schedule Class of the flanges .