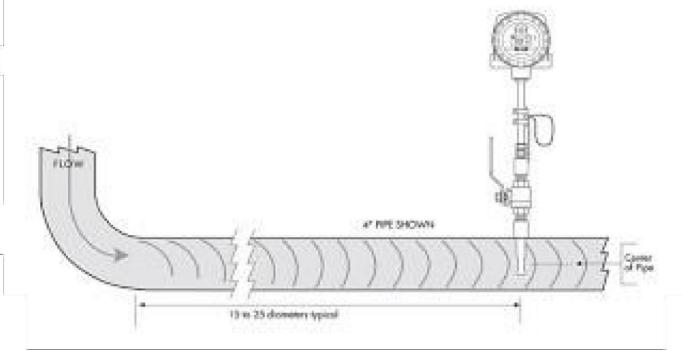

#### SPECIAL INSERTION STYLE SENSOR PROBES FOR CORROSIVE APPLICATIONS

TRACES PRESENT IN IT, COAL GAS, ETC. ARE SUCCESSFULLY COVERED UNDER THIS TECHNOLOGY

We offer INSERTION PROBES FOR THE LINESIZES ABOVE 4 INCHES DIAMETERS. The Calibrated probes can be inserted anywhere in suitable point of huge pipelines .