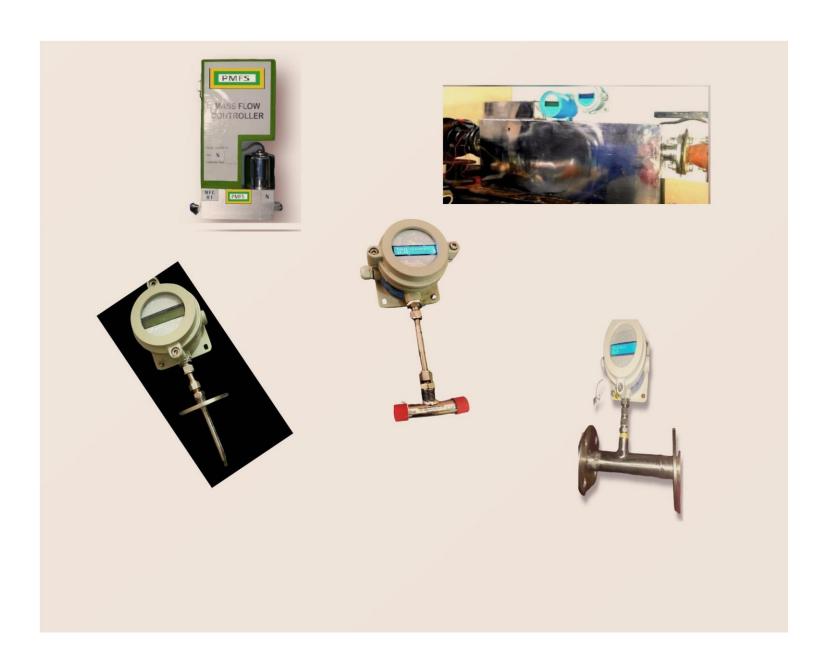

# Manufacturers for Digital Thermal Biogas Mass Flow Meters

GAS FLOW METERS FOR VAPOUR CLEAN OR DIRTY GASES.

CORI MASS INDIA Make special Mass flow meters for BIOGAS flow Measurement give accuracy of 1 % FS and are truly Mass Flow meters calibrated in Kg. The unloading of the Liquid BIOGAS in tanks and then measuring the consumption can be measured/matched / verified / logged using the accurate mass flow meters.

#### **Features**

- 1. Insertion style calibrated models, (for flowmeasurement without disturbing current line)
- 2. Wifi connectivity for monitoring data from anywhere.
- 3. Steel sensors are Cost saving and long life as are corrosion free and easy to clean .
- 4. Very low pressure drop.
- 5. High Accuracy and user friendly.
- 6.Low Pressure flows measurement

#### SPECIAL INSERTION STYLE SENSOR PROBES FOR CORROSIVE APPLICATIONS

TRACES PRESENT IN IT, COAL GAS, ETC. ARE SUCCESSFULLY COVERED UNDER THIS TECHNOLOGY

We offer INSERTION PROBES FOR THE LINESIZES ABOVE 4 INCHES DIAMETERS. The Calibrated probes can be inserted anywhere in suitable point of huge pipelines .

#### IOT

With the demands of the todays clients we have updated our products with IOTs (Internet of things) The flowmeter readings of Flowrate and Totalflow can be monitored from Gmail Accounts from any corner of the world. Also we provide inbuilt standard 4-20 mA Output and any other serial O/p are provided on Requests.